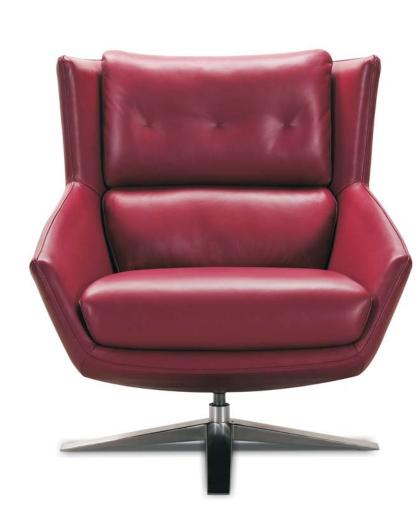

<u>Carelli</u>

Model:1166A(1P)

## Model:1166A(1P)

| Structure:<br>Plywood and Solid wood<br>Seat:Elastic webbing                                                 | Cush<br>N/A<br>Func<br>N/A<br>Sofa |
|--------------------------------------------------------------------------------------------------------------|------------------------------------|
| Back rest:Elastic webbing                                                                                    |                                    |
| Seat Cushion:<br>34KG/M3 26KG/M3<br>High resilient foam<br>Back Cushion:<br>High resilient foam+Dacron fibre | Sofa<br>Swiv<br>Feet<br>N/A        |

Cushion removable: N/A Functionality: N/A Sofa Legs: Swivel Base Feet Disassembly: N/A

This information is based on the latest product information available at the time of printing. The right to discontinue and make changes is reserved