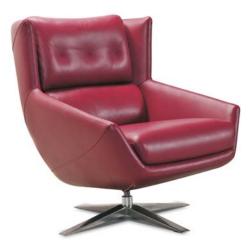

<u>Carelli</u>

Model:1166A(1P)

## Model:1166A(1P)

| Structure:<br>Plywood and Solid wood<br>Seat:Elastic webbing                                                 | Cush<br>N/A<br>Func<br>N/A<br>Sofa |
|--------------------------------------------------------------------------------------------------------------|------------------------------------|
| Back rest:Elastic webbing                                                                                    |                                    |
| Seat Cushion:<br>34KG/M3 26KG/M3<br>High resilient foam<br>Back Cushion:<br>High resilient foam+Dacron fibre | Sofa<br>Swiv<br>Feet<br>N/A        |

Cushion removable: N/A Functionality: N/A Sofa Legs: Swivel Base Feet Disassembly: N/A

This information is based on the latest product information available at the time of printing. The right to discontinue and make changes is reserved