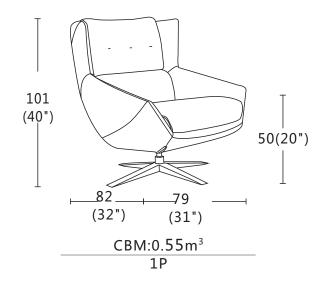

<u>Carelli</u>

Model:1166A(1P)

## Model:1166A(1P)

| Structure:<br>Plywood and Solid wood<br>Seat:Elastic webbing                                                 | Cush<br>N/A<br>Func<br>N/A<br>Sofa |
|--------------------------------------------------------------------------------------------------------------|------------------------------------|
| Back rest:Elastic webbing                                                                                    |                                    |
| Seat Cushion:<br>34KG/M3 26KG/M3<br>High resilient foam<br>Back Cushion:<br>High resilient foam+Dacron fibre | Sofa<br>Swiv<br>Feet<br>N/A        |

Cushion removable: N/A Functionality: N/A Sofa Legs: Swivel Base Feet Disassembly: N/A

This information is based on the latest product information available at the time of printing. The right to discontinue and make changes is reserved