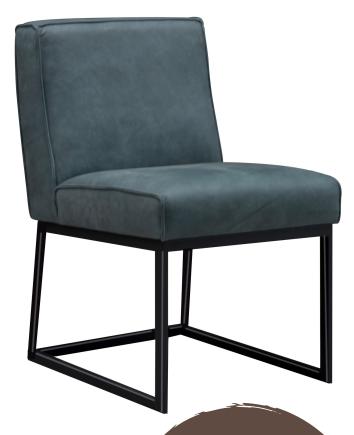

HEIGHT: 87 cm DEPTH: 65 cm WIDTH: 54 cm SEAT DEPTH: 45 cm SEAT HEIGHT: 52 cm

## FRAME

FILLING

BACK & SEAT

foam HR 43