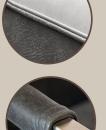

## VARIATIONS

**BIBI** open seam bakelite or oak arm

BARBI pinched seam bakelite or oak arm

**BRENDA** flat seam bakelite or oak arm

KEN

pinched seam

upholstered arm

BACK & SEAT

CLIFF flat seam upholstered arm

Caution: with the use of different moulds, the stitchery of models in fabrics can be different from the stitchery of the same models in leather. All sizes are approximate, technical and stylistic changes and typing errors are reserved.