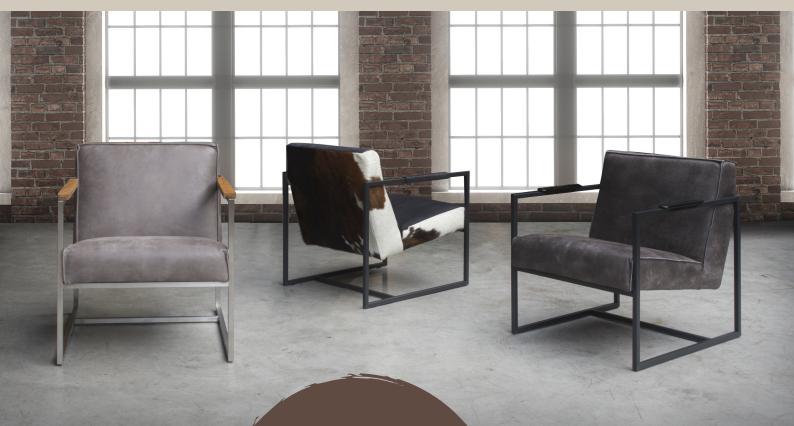

## BIBI

FRAME

black or stainless steel

HEIGHT: 75 cm DEPTH: 71 cm WIDTH: 64 cm SEAT DEPTH: 48 cm SEAT HEIGHT: 43 cm ARM HEIGHT: 60 cm

## VARIATIONS

**BIBI** open seam bakelite or oak arm

BARBI pinched seam bakelite or oak arm

**BRENDA** flat seam bakelite or oak arm

KEN

pinched seam

upholstered arm

BACK & SEAT