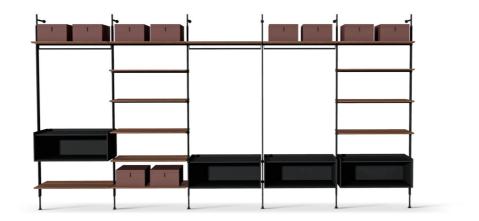

# Roll walk-in closet

Designer: Dondoli and Pocci

The Roll walk-in closet is inspired by the bookcase with the same name designed fixings: its frame is in lead while the shelves are available in lead-coloured by Dondoli and Pocci. It is a functional piece of furniture with a striking theatrical painted wood or Canaletto walnut to obtain an elegant contrast. Wooden effect, designed with proportions, sizes and accessories suitable for the walk-in cupboard function. It is completely open, designed for linear solutions with wall

containers and space-saving storage boxes can be positioned according to needs.

Data sheet

Depth: 53cm Height: 240cm