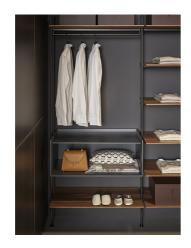

# Roll walk-in closet

Designer: Dondoli and Pocci

The Roll walk-in closet is inspired by the bookcase with the same name designed fixings: its frame is in lead while the shelves are available in lead-coloured by Dondoli and Pocci. It is a functional piece of furniture with a striking theatrical painted wood or Canaletto walnut to obtain an elegant contrast. Wooden effect, designed with proportions, sizes and accessories suitable for the walk-in cupboard function. It is completely open, designed for linear solutions with wall

containers and space-saving storage boxes can be positioned according to needs.

Data sheet

Depth: 53cm Height: 240cm