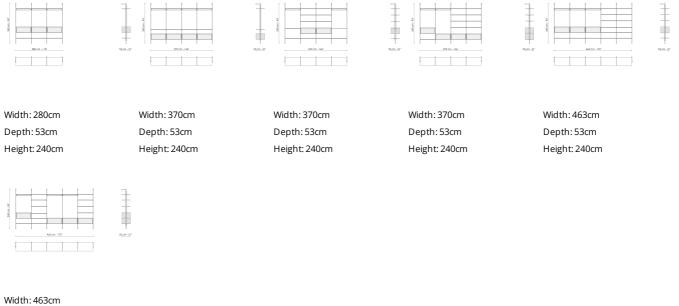

containers and space-saving storage boxes can be positioned according to needs.

Data sheet

Depth: 53cm Height: 240cm