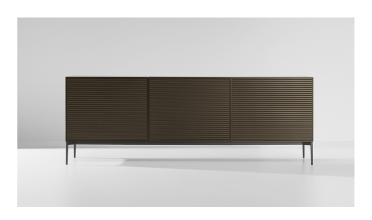

# *BONALDO* Ruler

A sideboard which, as its name indicates, is inspired by the world of geometry. The design of the Ruler sideboard is based on the concept of formal simplicity which is emphasized by the minimalist frame of the sideboard. The eye is drawn to the continuous lines running across the doors which highlight the horizontal

aspect of this item of furniture. Another signature feature of the Ruler sideboard is the combination of the wood of the frame and the metal and aluminium of the base and doors.