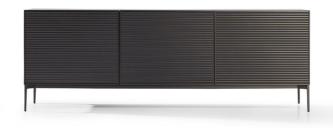

# *BONALDO* Ruler

A sideboard which, as its name indicates, is inspired by the world of geometry. The design of the Ruler sideboard is based on the concept of formal simplicity which is emphasized by the minimalist frame of the sideboard. The eye is drawn to the continuous lines running across the doors which highlight the horizontal

aspect of this item of furniture. Another signature feature of the Ruler sideboard is the combination of the wood of the frame and the metal and aluminium of the base and doors.