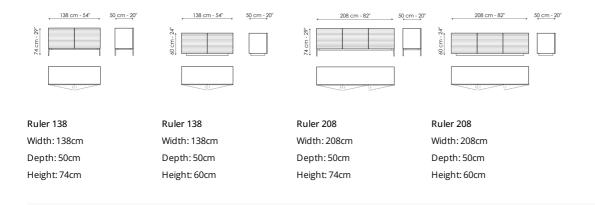

# *BONALDO* Ruler



A sideboard which, as its name indicates, is inspired by the world of geometry. The design of the Ruler sideboard is based on the concept of formal simplicity which is emphasized by the minimalist frame of the sideboard. The eye is drawn to the continuous lines running across the doors which highlight the horizontal

aspect of this item of furniture. Another signature feature of the Ruler sideboard is the combination of the wood of the frame and the metal and aluminium of the base and doors.





#### Data sheet



### **External structure**



#### Doors

Plus Metal



## Base / Feet

#### Plus Metal



The samples above represent the complete range of materials and finishes available for this product (regardless of the top shape or size, in the case of tables). Fabrics, eco-leather, leather and emery leather shown in this website are a selection. Colors and finishes are approximate and may slightly differ from actual ones. Please visit Bonaldo dealers to see the complete sample collection and get further details about our products.