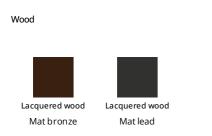

# *BONALDO* Ruler



A sideboard which, as its name indicates, is inspired by the world of geometry. The design of the Ruler sideboard is based on the concept of formal simplicity which is emphasized by the minimalist frame of the sideboard. The eye is drawn to the continuous lines running across the doors which highlight the horizontal

aspect of this item of furniture. Another signature feature of the Ruler sideboard is the combination of the wood of the frame and the metal and aluminium of the base and doors.





#### Data sheet



### **External structure**



#### Doors

Plus Metal



## Base / Feet

#### Plus Metal



The samples above represent the complete range of materials and finishes available for this product (regardless of the top shape or size, in the case of tables). Fabrics, eco-leather, leather and emery leather shown in this website are a selection. Colors and finishes are approximate and may slightly differ from actual ones. Please visit Bonaldo dealers to see the complete sample collection and get further details about our products.