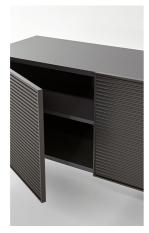

# *BONALDO* Ruler



A sideboard which, as its name indicates, is inspired by the world of geometry. The design of the Ruler sideboard is based on the concept of formal simplicity which is emphasized by the minimalist frame of the sideboard. The eye is drawn to the continuous lines running across the doors which highlight the horizontal

aspect of this item of furniture. Another signature feature of the Ruler sideboard is the combination of the wood of the frame and the metal and aluminium of the base and doors.





#### Data sheet



### **External structure**



#### Doors

Plus Metal



## Base / Feet

#### Plus Metal



The samples above represent the complete range of materials and finishes available for this product (regardless of the top shape or size, in the case of tables). Fabrics, eco-leather, leather and emery leather shown in this website are a selection. Colors and finishes are approximate and may slightly differ from actual ones. Please visit Bonaldo dealers to see the complete sample collection and get further details about our products.