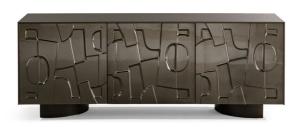

# Image

Designer: Gino Carollo

Characterized by an unusual texture, Image immediately grabs the attention thanks to its moulded glass doors which resemble an idealised bas-relief. The front of the sideboard presents an abstract geometric pattern. As a piece of furniture, it demonstrates the combination of research into decorative qualities

with volumetric purity, thereby facilitating its insertion into a wide range of spatial contexts while as a stylistic choice, it is enhanced through its finishes and the choice between bronze or lead colours.