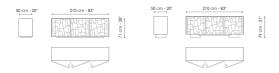

## Data sheet

Image - plith baseImage - feetWidth: 210cmWidth: 210cmDepth: 50cmDepth: 50cmHeight: 71cmHeight: 79cm