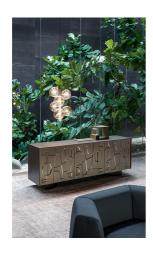

# Image

Designer: Gino Carollo

Characterized by an unusual texture, Image immediately grabs the attention thanks to its moulded glass doors which resemble an idealised bas-relief. The front of the sideboard presents an abstract geometric pattern. As a piece of furniture, it demonstrates the combination of research into decorative qualities

with volumetric purity, thereby facilitating its insertion into a wide range of spatial contexts while as a stylistic choice, it is enhanced through its finishes and the choice between bronze or lead colours.