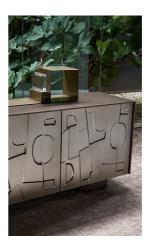

# Image

Designer: Gino Carollo

Characterized by an unusual texture, Image immediately grabs the attention thanks to its moulded glass doors which resemble an idealised bas-relief. The front of the sideboard presents an abstract geometric pattern. As a piece of furniture, it demonstrates the combination of research into decorative qualities

with volumetric purity, thereby facilitating its insertion into a wide range of spatial contexts while as a stylistic choice, it is enhanced through its finishes and the choice between bronze or lead colours.