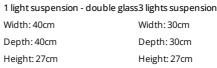

The Acquerelli lamps come in two sizes, large or small. In the table version, the two sizes correspond to two different lampshade shapes. In the suspension version, the double glass option is also available, with the small lampshade combined with the large one to create a single ceiling lamp to generate surprising plays of light.

### Data sheet

1 light suspension - small Width: 14,50cm

Depth: 14,50cm Height: 27cm

Small table lamp Width: 14,50cm Depth: 14,50cm Height: 27cm

Large table lamp Width: 40cm Depth: 40cm Height: 17cm

Floor lamp Width: 18cm Depth: 45cm Height: 154cm