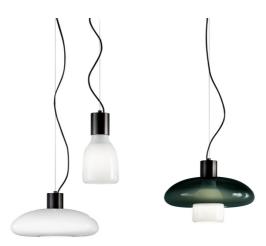

# Acquerelli

Like overlapping brush-strokes, the colours enhance the hand-crafted workmanship of the blown glass, as they come together and liaise with their surroundings: the Acquerelli lamp collection is expressed in table lamp models and suspensions, distinguished by the combination of glass lampshades and a matt lead-colour painted metal frame. The glass is available in milk white finish or, in the nuanced or striped version, in elegant petroleum or amber colour.

The Acquerelli lamps come in two sizes, large or small. In the table version, the two sizes correspond to two different lampshade shapes. In the suspension version, the double glass option is also available, with the small lampshade combined with the large one to create a single ceiling lamp to generate surprising plays of light.