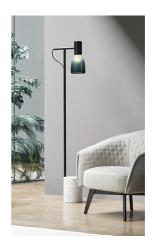

The Acquerelli lamps come in two sizes, large or small. In the table version, the two sizes correspond to two different lampshade shapes. In the suspension version, the double glass option is also available, with the small lampshade combined with the large one to create a single ceiling lamp to generate surprising plays of light.

### Data sheet

1 light suspension - small Width: 14,50cm

Depth: 14,50cm Height: 27cm

Small table lamp Width: 14,50cm Depth: 14,50cm Height: 27cm

Large table lamp Width: 40cm Depth: 40cm Height: 17cm

Floor lamp Width: 18cm Depth: 45cm Height: 154cm