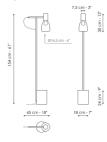

The Acquerelli lamps come in two sizes, large or small. In the table version, the two sizes correspond to two different lampshade shapes. In the suspension version, the double glass option is also available, with the small lampshade combined with the large one to create a single ceiling lamp to generate surprising plays of light.

### Data sheet

1 light suspension - small Width: 14,50cm

Depth: 14,50cm Height: 27cm

Small table lamp Width: 14,50cm Depth: 14,50cm Height: 27cm

Large table lamp Width: 40cm Depth: 40cm Height: 17cm

Floor lamp Width: 18cm Depth: 45cm Height: 154cm