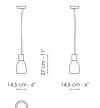

### Data sheet

1 light suspension - small Width: 14,50cm

Depth: 14,50cm Height: 27cm

Small table lamp Width: 14,50cm Depth: 14,50cm Height: 27cm

Large table lamp Width: 40cm Depth: 40cm Height: 17cm

Floor lamp Width: 18cm Depth: 45cm Height: 154cm