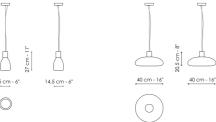

The Acquerelli lamps come in two sizes, large or small. In the table version, the two sizes correspond to two different lampshade shapes. In the suspension version, the double glass option is also available, with the small lampshade combined with the large one to create a single ceiling lamp to generate surprising plays of light.

### Data sheet

1 light suspension - small Width: 14,50cm

Depth: 14,50cm Height: 27cm

Small table lamp Width: 14,50cm Depth: 14,50cm Height: 27cm

Large table lamp Width: 40cm Depth: 40cm Height: 17cm

Floor lamp Width: 18cm Depth: 45cm Height: 154cm