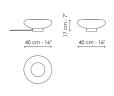

The Acquerelli lamps come in two sizes, large or small. In the table version, the two sizes correspond to two different lampshade shapes. In the suspension version, the double glass option is also available, with the small lampshade combined with the large one to create a single ceiling lamp to generate surprising plays of light.

### Data sheet

1 light suspension - small Width: 14,50cm

Depth: 14,50cm Height: 27cm

Small table lamp Width: 14,50cm Depth: 14,50cm Height: 27cm

Large table lamp Width: 40cm Depth: 40cm Height: 17cm

Floor lamp Width: 18cm Depth: 45cm Height: 154cm