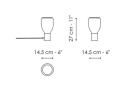

The Acquerelli lamps come in two sizes, large or small. In the table version, the two sizes correspond to two different lampshade shapes. In the suspension version, the double glass option is also available, with the small lampshade combined with the large one to create a single ceiling lamp to generate surprising plays of light.

### Data sheet

1 light suspension - small Width: 14,50cm

Depth: 14,50cm Height: 27cm

Small table lamp Width: 14,50cm Depth: 14,50cm Height: 27cm

Large table lamp Width: 40cm Depth: 40cm Height: 17cm

Floor lamp Width: 18cm Depth: 45cm Height: 154cm