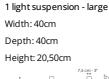

### Data sheet

1 light suspension - small Width: 14,50cm

Depth: 14,50cm Height: 27cm

Small table lamp Width: 14,50cm Depth: 14,50cm Height: 27cm

Large table lamp Width: 40cm Depth: 40cm Height: 17cm

Floor lamp Width: 18cm Depth: 45cm Height: 154cm