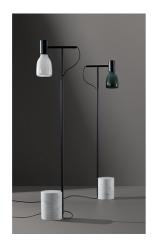

The Acquerelli lamps come in two sizes, large or small. In the table version, the two sizes correspond to two different lampshade shapes. In the suspension version, the double glass option is also available, with the small lampshade combined with the large one to create a single ceiling lamp to generate surprising plays of light.

### Data sheet

1 light suspension - small Width: 14,50cm

Depth: 14,50cm Height: 27cm

Small table lamp Width: 14,50cm Depth: 14,50cm Height: 27cm

Large table lamp Width: 40cm Depth: 40cm Height: 17cm

Floor lamp Width: 18cm Depth: 45cm Height: 154cm