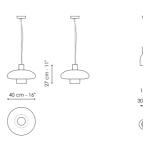

The Acquerelli lamps come in two sizes, large or small. In the table version, the two sizes correspond to two different lampshade shapes. In the suspension version, the double glass option is also available, with the small lampshade combined with the large one to create a single ceiling lamp to generate surprising plays of light.

### Data sheet

1 light suspension - small Width: 14,50cm

Depth: 14,50cm Height: 27cm

Small table lamp Width: 14,50cm Depth: 14,50cm Height: 27cm

Large table lamp Width: 40cm Depth: 40cm Height: 17cm

Floor lamp Width: 18cm Depth: 45cm Height: 154cm