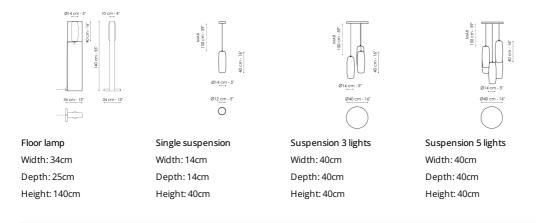

## BONALDO

Bio-s



A metallic architectural structure, painted in the elegant bronze or lead shades, encloses the blown glass of the lampshade in all its finesse: contrasting elements that encounter one another in the Bio-s collection of lamps, designed by Studio Team Design, in an expression of three-dimensionality and perspective. The

design of this lamp does not go unnoticed, strengthened by its suggestive capacity accentuated by the lampshade, in transparent glass, but especially in the smoked mirrored version, able to reflect the environment in which the lamp is placed.





Data sheet



## Lampshade

Transparent Glass



## Frame - Floor lamp

Plus Metal



## Frame - Suspensions



Metal

The samples above represent the complete range of materials and finishes available for this product (regardless of the top shape or size, in the case of tables). Fabrics, eco-leather, leather and emery leather shown in this website are a selection. Colors and finishes are approximate and may slightly differ from actual ones. Please visit Bonaldo dealers to see the complete sample collection and get further details about our products.