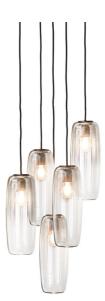

## BONALDO

Bio-s

A metallic architectural structure, painted in the elegant bronze or lead shades, encloses the blown glass of the lampshade in all its finesse: contrasting elements that encounter one another in the Bio-s collection of lamps, designed by Studio Team Design, in an expression of three-dimensionality and perspective. The

design of this lamp does not go unnoticed, strengthened by its suggestive capacity accentuated by the lampshade, in transparent glass, but especially in the smoked mirrored version, able to reflect the environment in which the lamp is placed.