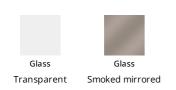

design of this lamp does not go unnoticed, strengthened by its suggestive capacity accentuated by the lampshade, in transparent glass, but especially in the smoked mirrored version, able to reflect the environment in which the lamp is placed.

## Lampshade

Transparent Glass