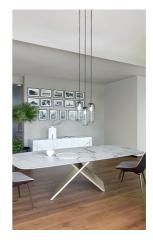

## BONALDO

Bio-s

A metallic architectural structure, painted in the elegant bronze or lead shades, encloses the blown glass of the lampshade in all its finesse: contrasting elements that encounter one another in the Bio-s collection of lamps, designed by Studio Team Design, in an expression of three-dimensionality and perspective. The

design of this lamp does not go unnoticed, strengthened by its suggestive capacity accentuated by the lampshade, in transparent glass, but especially in the smoked mirrored version, able to reflect the environment in which the lamp is placed.