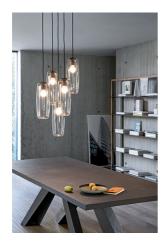

## BONALDO

Bio-s

A metallic architectural structure, painted in the elegant bronze or lead shades, encloses the blown glass of the lampshade in all its finesse: contrasting elements that encounter one another in the Bio-s collection of lamps, designed by Studio Team Design, in an expression of three-dimensionality and perspective. The

design of this lamp does not go unnoticed, strengthened by its suggestive capacity accentuated by the lampshade, in transparent glass, but especially in the smoked mirrored version, able to reflect the environment in which the lamp is placed.