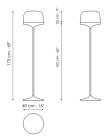

### **BONALDO**

# Pin

Designer: Dondoli and Pocci



The Pin lamp has a statement blown glass lampshade which contrasts with its slender metal frame. Pin's linear design fits seamlessly into any home setting, a

discreet presence that illuminates by defining a precise point in space. It is available with smoked lampshade and a lead base.



#### Data sheet



Pin

Width: 40cm Depth: 40cm Height: 175cm

## Lampshade

Transparent Glass



Glass Smoked

#### Structure

Plus Metal



Painted metal Mat lead

The samples above represent the complete range of materials and finishes available for this product (regardless of the top shape or size, in the case of tables).

Fabrics, eco-leather, leather and emery leather shown in this website are a selection. Colors and finishes are approximate and may slightly differ from actual ones.

Please visit Bonaldo dealers to see the complete sample collection and get further details about our products.