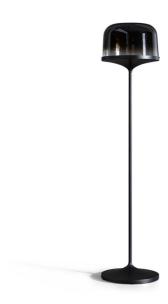

# Pin

Designer: Dondoli and Pocci

The Pin lamp has a statement blown glass lampshade which contrasts with its slender metal frame. Pin's linear design fits seamlessly into any home setting, a

discreet presence that illuminates by defining a precise point in space. It is available with smoked lampshade and a lead base.

## Lampshade

Transparent Glass

Glass Smoked

#### Structure

Plus Metal

Painted metal Mat lead

The samples above represent the complete range of materials and finishes available for this product (regardless of the top shape or size, in the case of tables).