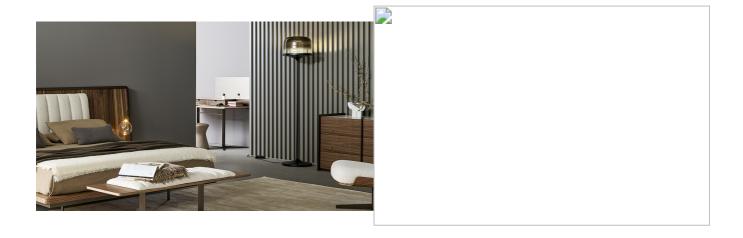

# Pin

Designer: Dondoli and Pocci

The Pin lamp has a statement blown glass lampshade which contrasts with its slender metal frame. Pin's linear design fits seamlessly into any home setting, a

discreet presence that illuminates by defining a precise point in space. It is available with smoked lampshade and a lead base.