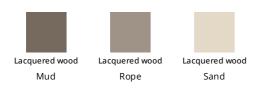

# **Antibes**

Designer: Elle Lab

Antibes is a storage system designed for the bedroom area that draws inspiration from the traditional shapes of dressers and bedside tables and then deviates from them, taking the geometry of the designs to an extreme. The  $\,$ asymmetrical metal base supporting the lacquered wooden structure adds a distinctive original and modern touch. On one side of the element the base runs finish metal base, mud lacquered wooden frame and lead finish metal base. vertically along the entire front section of the dresser or bedside table until it

touches the ground; on the other side, it becomes slender and thin, as though wishing to disappear from view. The elements in the Antibes collection are available in three different colour combinations: sand lacquered wooden frame  $\,$ and taupe-coloured metal base, rope lacquered wooden frame and bronze