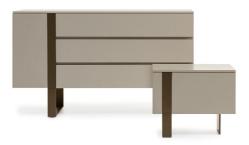

# **Antibes**

Designer: Elle Lab

Antibes is a storage system designed for the bedroom area that draws inspiration from the traditional shapes of dressers and bedside tables and then deviates from them, taking the geometry of the designs to an extreme. The  $\,$ asymmetrical metal base supporting the lacquered wooden structure adds a distinctive original and modern touch. On one side of the element the base runs finish metal base, mud lacquered wooden frame and lead finish metal base. vertically along the entire front section of the dresser or bedside table until it

touches the ground; on the other side, it becomes slender and thin, as though wishing to disappear from view. The elements in the Antibes collection are available in three different colour combinations: sand lacquered wooden frame  $\,$ and taupe-coloured metal base, rope lacquered wooden frame and bronze