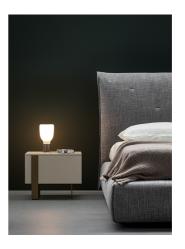

# **Antibes**

Designer: Elle Lab

Antibes is a storage system designed for the bedroom area that draws inspiration from the traditional shapes of dressers and bedside tables and then deviates from them, taking the geometry of the designs to an extreme. The  $\,$ asymmetrical metal base supporting the lacquered wooden structure adds a distinctive original and modern touch. On one side of the element the base runs finish metal base, mud lacquered wooden frame and lead finish metal base. vertically along the entire front section of the dresser or bedside table until it

touches the ground; on the other side, it becomes slender and thin, as though wishing to disappear from view. The elements in the Antibes collection are available in three different colour combinations: sand lacquered wooden frame  $\,$ and taupe-coloured metal base, rope lacquered wooden frame and bronze