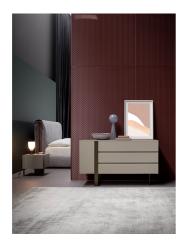

# **Antibes**

Designer: Elle Lab

Antibes is a storage system designed for the bedroom area that draws inspiration from the traditional shapes of dressers and bedside tables and then deviates from them, taking the geometry of the designs to an extreme. The  $\,$ asymmetrical metal base supporting the lacquered wooden structure adds a distinctive original and modern touch. On one side of the element the base runs finish metal base, mud lacquered wooden frame and lead finish metal base. vertically along the entire front section of the dresser or bedside table until it

touches the ground; on the other side, it becomes slender and thin, as though wishing to disappear from view. The elements in the Antibes collection are available in three different colour combinations: sand lacquered wooden frame  $\,$ and taupe-coloured metal base, rope lacquered wooden frame and bronze