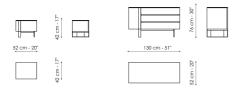

# Data sheet

Bedside table with one drawer Drawer chest Width: 52cm Width: 130cm Depth: 42cm Depth: 52cm

Height: 42cm Height: 76cm