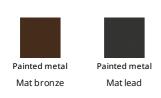

# **Antibes**

Designer: Elle Lab

Antibes is a storage system designed for the bedroom area that draws inspiration from the traditional shapes of dressers and bedside tables and then deviates from them, taking the geometry of the designs to an extreme. The  $\,$ asymmetrical metal base supporting the lacquered wooden structure adds a distinctive original and modern touch. On one side of the element the base runs finish metal base, mud lacquered wooden frame and lead finish metal base. vertically along the entire front section of the dresser or bedside table until it

touches the ground; on the other side, it becomes slender and thin, as though wishing to disappear from view. The elements in the Antibes collection are available in three different colour combinations: sand lacquered wooden frame  $\,$ and taupe-coloured metal base, rope lacquered wooden frame and bronze