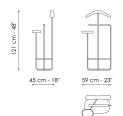

pa



The Luigio valet stand designed by Marconato & Zappa offers an extra service for the sleeping area. Three tubular metal elements emerge from the ovalshaped ceramic base, at the ends of which wooden elements with well-defined functions are mounted. The first ends in a coat hanger, carved in solid wood while the second element curves to form a support for trousers, but can also be

used as a bag hook. The third, parallel to the first, ends with a storage container and a pocket emptier. In its formal elegance Luigio is a slender object ideal for giving order to the daily routine thanks to its practicality in use. The ceramic base is available in different finishes, even contrasting with the framework, thereby giving Luigio both a strong character and an original style.





Data sheet



Luigio Width: 45cm Depth: 59cm Height: 121cm

## Structure

Plus Metal



Coat stand und Tray

Wood



## Base

## Ceramic











Mat ceramic Laurent



Mountain peak



Glossy ceramic Rosso imperiale

Ardesia grey

Black Onyx Calacatta Calacatta macchia vecchia

Glossy ceramic Imperial grey

The samples above represent the complete range of materials and finishes available for this product (regardless of the top shape or size, in the case of tables). Fabrics, eco-leather, leather and emery leather shown in this website are a selection. Colors and finishes are approximate and may slightly differ from actual ones. Please visit Bonaldo dealers to see the complete sample collection and get further details about our products.