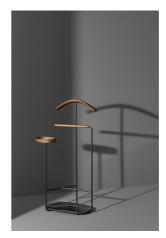

Luigio Designer: Marconato and Zappa

The Luigio valet stand designed by Marconato & Zappa offers an extra service for the sleeping area. Three tubular metal elements emerge from the ovalshaped ceramic base, at the ends of which wooden elements with well-defined functions are mounted. The first ends in a coat hanger, carved in solid wood while the second element curves to form a support for trousers, but can also be

used as a bag hook. The third, parallel to the first, ends with a storage container and a pocket emptier. In its formal elegance Luigio is a slender object ideal for giving order to the daily routine thanks to its practicality in use. The ceramic base is available in different finishes, even contrasting with the framework, thereby giving Luigio both a strong character and an original style.