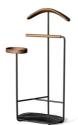

Luigio Designer: Marconato and Zappa

The Luigio valet stand designed by Marconato & Zappa offers an extra service for the sleeping area. Three tubular metal elements emerge from the ovalshaped ceramic base, at the ends of which wooden elements with well-defined functions are mounted. The first ends in a coat hanger, carved in solid wood while the second element curves to form a support for trousers, but can also be

used as a bag hook. The third, parallel to the first, ends with a storage container and a pocket emptier. In its formal elegance Luigio is a slender object ideal for giving order to the daily routine thanks to its practicality in use. The ceramic base is available in different finishes, even contrasting with the framework, thereby giving Luigio both a strong character and an original style.