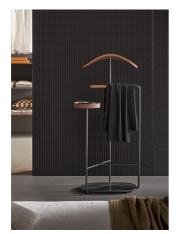

Luigio Designer: Marconato and Zappa

The Luigio valet stand designed by Marconato & Zappa offers an extra service for the sleeping area. Three tubular metal elements emerge from the ovalshaped ceramic base, at the ends of which wooden elements with well-defined functions are mounted. The first ends in a coat hanger, carved in solid wood while the second element curves to form a support for trousers, but can also be

used as a bag hook. The third, parallel to the first, ends with a storage container and a pocket emptier. In its formal elegance Luigio is a slender object ideal for giving order to the daily routine thanks to its practicality in use. The ceramic base is available in different finishes, even contrasting with the framework, thereby giving Luigio both a strong character and an original style.