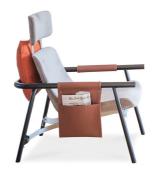

# *Bonaldo* Eddy, Eddy up

The shapes of Eddy draw their inspiration from the cycling world, from the minimal and elemental graphic design of the fixie, the vintage bicycle. "If you think about it, many of the first prototypes in the history of design were made in cycling workshops," explains Alain Gilles, the designer of the armchair, "because that's where the masters of tubular metal manufacturing were, and they had the expertise required to make those objects with such essential style." The Eddy armchair is built, using the same logic as bicycle construction, around a

tubular metal frame. Even the way in which the various parts of the frame are connected - using "quick release" fittings - is an obvious reference to the cycling world. The many colours in which the metal frame is available, and the countless choices among leather, eco-leather and fabric for the seat, make graphic play possible. The armrests can be embellished with side pockets which are useful for storing books and magazines or to keep remote controls within easy reach. Eddy is available with headrest (Eddy up) or without (Eddy).