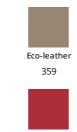

#### Eco Leather

343 Eco-leather 358

Eco-leather

368

Eco-leather

346

Eco-leather 372

Eco-leather

340

354

Eco-leather 353

Eco-leather 341

Eco-leather 332

370

### Special Metal

The samples above represent the complete range of materials and finishes available for this product (regardless of the top shape or size, in the case of tables). Fabrics, eco-leather, leather and emery leather shown in this website are a selection. Colors and finishes are approximate and may slightly differ from actual ones. Please visit Bonaldo dealers to see the complete sample collection and get further details about our products.