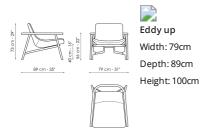

air, "because that's where the masters of tubular metal manufacturing were, and they had the expertise required to make those objects with such essential style." The Eddy armchair is built, using the same logic as bicycle construction, around a

tubular metal frame. Even the way in which the various parts of the frame are connected - using "quick release" fittings - is an obvious reference to the cycling world. The many colours in which the metal frame is available, and the countless choices among leather, eco-leather and fabric for the seat, make graphic play possible. The armrests can be embellished with side pockets which are useful for storing books and magazines or to keep remote controls within easy reach. Eddy is available with headrest (Eddy up) or without (Eddy).



# Data sheet



## Eddy Width: 79cm Depth: 89cm Height: 73cm

# Cover

Leather





#### Eco Leather



343 Eco-leather 358



Eco-leather

368

Eco-leather

346



Eco-leather 372

Eco-leather

340





354



Eco-leather 353

Eco-leather 341

Eco-leather 332





370

## Fabric - Special



Fabric - Baia SP48





Frame



SP50

#### Plus Metal



### Special Metal



The samples above represent the complete range of materials and finishes available for this product (regardless of the top shape or size, in the case of tables). Fabrics, eco-leather, leather and emery leather shown in this website are a selection. Colors and finishes are approximate and may slightly differ from actual ones. Please visit Bonaldo dealers to see the complete sample collection and get further details about our products.