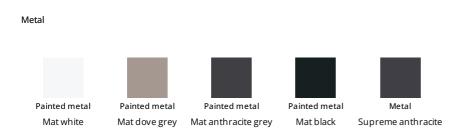

#### Plus Metal

### Special Metal

The samples above represent the complete range of materials and finishes available for this product (regardless of the top shape or size, in the case of tables). Fabrics, eco-leather, leather and emery leather shown in this website are a selection. Colors and finishes are approximate and may slightly differ from actual ones. Please visit Bonaldo dealers to see the complete sample collection and get further details about our products.