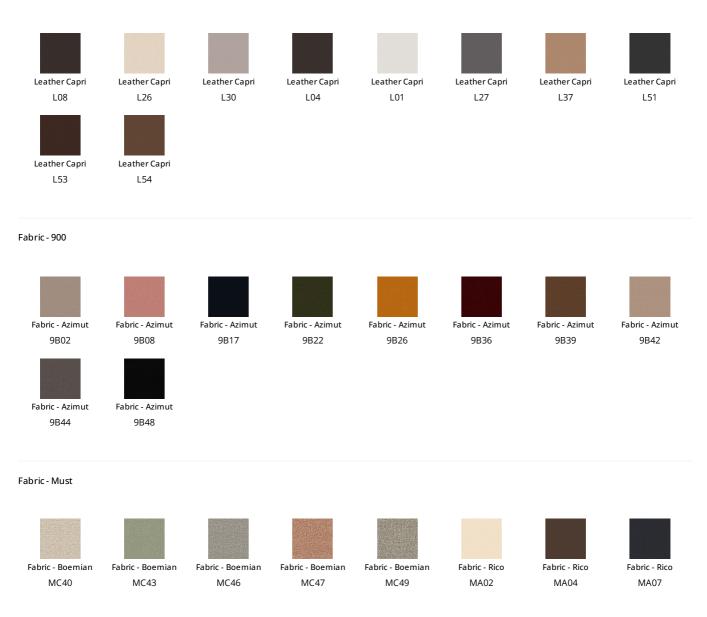

# Cover

Leather

#### Eco Leather

343 Eco-leather 358

Eco-leather

368

Eco-leather

346

Eco-leather 372

Eco-leather

340

354

Eco-leather 353

Eco-leather 341

Eco-leather 332

370

## Fabric - Special

Fabric - Baia SP48

Frame

SP50

#### Plus Metal

### Special Metal

The samples above represent the complete range of materials and finishes available for this product (regardless of the top shape or size, in the case of tables). Fabrics, eco-leather, leather and emery leather shown in this website are a selection. Colors and finishes are approximate and may slightly differ from actual ones. Please visit Bonaldo dealers to see the complete sample collection and get further details about our products.