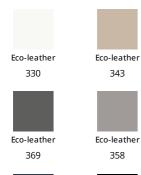

#### Eco Leather

343 Eco-leather 358

Eco-leather

368

Eco-leather

346

Eco-leather 372

Eco-leather

340

354

Eco-leather 353

Eco-leather 341

Eco-leather 332

370

### Special Metal

The samples above represent the complete range of materials and finishes available for this product (regardless of the top shape or size, in the case of tables). Fabrics, eco-leather, leather and emery leather shown in this website are a selection. Colors and finishes are approximate and may slightly differ from actual ones. Please visit Bonaldo dealers to see the complete sample collection and get further details about our products.