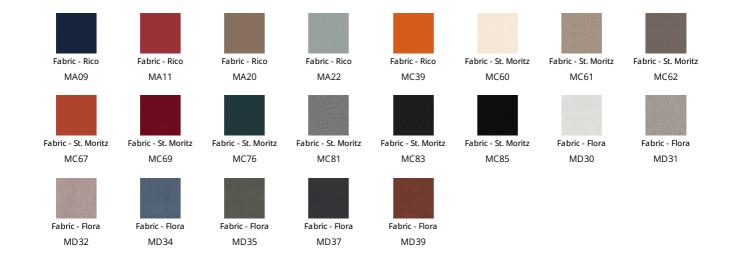

tubular metal frame. Even the way in which the various parts of the frame are connected - using "quick release" fittings - is an obvious reference to the cycling world. The many colours in which the metal frame is available, and the countless choices among leather, eco-leather and fabric for the seat, make graphic play possible. The armrests can be embellished with side pockets which are useful for storing books and magazines or to keep remote controls within easy reach. Eddy is available with headrest (Eddy up) or without (Eddy).

### Special Metal

The samples above represent the complete range of materials and finishes available for this product (regardless of the top shape or size, in the case of tables). Fabrics, eco-leather, leather and emery leather shown in this website are a selection. Colors and finishes are approximate and may slightly differ from actual ones. Please visit Bonaldo dealers to see the complete sample collection and get further details about our products.