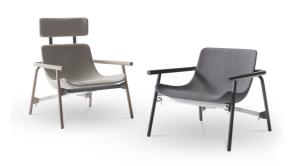

# *Bonaldo* Eddy, Eddy up

The shapes of Eddy draw their inspiration from the cycling world, from the minimal and elemental graphic design of the fixie, the vintage bicycle. "If you think about it, many of the first prototypes in the history of design were made in cycling workshops," explains Alain Gilles, the designer of the armchair, "because that's where the masters of tubular metal manufacturing were, and they had the expertise required to make those objects with such essential style." The Eddy armchair is built, using the same logic as bicycle construction, around a

tubular metal frame. Even the way in which the various parts of the frame are connected - using "quick release" fittings - is an obvious reference to the cycling world. The many colours in which the metal frame is available, and the countless choices among leather, eco-leather and fabric for the seat, make graphic play possible. The armrests can be embellished with side pockets which are useful for storing books and magazines or to keep remote controls within easy reach. Eddy is available with headrest (Eddy up) or without (Eddy).