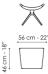

# Colibrì

Designer: Fabrice Berrux

Colibrì armchair looks like it is light-weight, yet at the same time appears to have an imposing presence in the space. This armchair has a generous seat that comfortably welcomes its guests and envelops them with its large backrest. The oversize seat and backrest are supported by an apparently slender base to create an interesting game of balances. The five-spoke swivel base lends the

overall image lightness and motion, recalling that idea of "comfort without gravity" conceived by the designer. The special padding of the seat and the backrest emphasises the sense of softness and comfort already guaranteed by the laminated fabric upholstery that adds volume to the figure. Also available in the Colibrì soft version, with softer shapes, for an endless comfort.