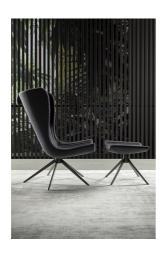

# Colibrì

Designer: Fabrice Berrux

Colibrì armchair looks like it is light-weight, yet at the same time appears to have an imposing presence in the space. This armchair has a generous seat that comfortably welcomes its guests and envelops them with its large backrest. The oversize seat and backrest are supported by an apparently slender base to create an interesting game of balances. The five-spoke swivel base lends the

overall image lightness and motion, recalling that idea of "comfort without gravity" conceived by the designer. The special padding of the seat and the backrest emphasises the sense of softness and comfort already guaranteed by the laminated fabric upholstery that adds volume to the figure. Also available in the Colibrì soft version, with softer shapes, for an endless comfort.