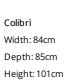

# Colibrì

Designer: Fabrice Berrux

Colibrì armchair looks like it is light-weight, yet at the same time appears to have an imposing presence in the space. This armchair has a generous seat that comfortably welcomes its guests and envelops them with its large backrest. The oversize seat and backrest are supported by an apparently slender base to create an interesting game of balances. The five-spoke swivel base lends the

overall image lightness and motion, recalling that idea of "comfort without gravity" conceived by the designer. The special padding of the seat and the backrest emphasises the sense of softness and comfort already guaranteed by the laminated fabric upholstery that adds volume to the figure. Also available in the Colibrì soft version, with softer shapes, for an endless comfort.