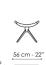

Colibrì armchair looks like it is light-weight, yet at the same time appears to have an imposing presence in the space. This armchair has a generous seat that comfortably welcomes its guests and envelops them with its large backrest. The oversize seat and backrest are supported by an apparently slender base to create an interesting game of balances. The five-spoke swivel base lends the

overall image lightness and motion, recalling that idea of "comfort without gravity" conceived by the designer. The special padding of the seat and the backrest emphasises the sense of softness and comfort already guaranteed by the laminated fabric upholstery that adds volume to the figure. Also available in the Colibrì soft version, with softer shapes, for an endless comfort.





## Data sheet























Footrest soft Width: 56cm Depth: 46cm Height: 48cm

#### Cover

Fabric - 900



Fabric - Azimut 9B02



Fabric - Azimut 9B44



Fabric - Azimut 9B08

Fabric - Azimut

9B48



Fabric - Azimut 9B17



Fabric - Azimut 9B22



Fabric - Azimut 9B26



Fabric - Azimut 9B36



9B39



9B42

Fabric - Must



Fabric - St. Moritz MC60



Fabric - St. Moritz MC85



Fabric - St. Moritz MC61



Fabric - Flora MD30



Fabric - St. Moritz



Fabric - Flora MD31



Fabric - St. Moritz



Fabric - Flora MD32



Fabric - St. Moritz MC69



Fabric - Flora MD34



Fabric - St. Moritz MC76



Fabric - Flora MD35



Fabric - St. Moritz MC81

Fabric - Flora

MD37



MC83



MD39

#### Fabric - Special



Fabric - Baia SP45



Fabric - Baia SP48



Fabric - Baia SP50



Fabric - Baia SP51



Fabr