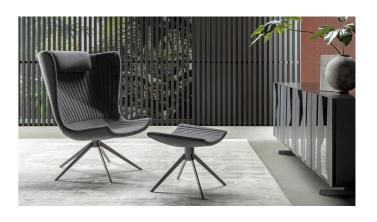

# Colibrì

Designer: Fabrice Berrux

Colibrì armchair looks like it is light-weight, yet at the same time appears to have an imposing presence in the space. This armchair has a generous seat that comfortably welcomes its guests and envelops them with its large backrest. The oversize seat and backrest are supported by an apparently slender base to create an interesting game of balances. The five-spoke swivel base lends the

overall image lightness and motion, recalling that idea of "comfort without gravity" conceived by the designer. The special padding of the seat and the backrest emphasises the sense of softness and comfort already guaranteed by the laminated fabric upholstery that adds volume to the figure. Also available in the Colibrì soft version, with softer shapes, for an endless comfort.