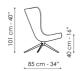

# Colibrì

Designer: Fabrice Berrux

Colibrì armchair looks like it is light-weight, yet at the same time appears to have an imposing presence in the space. This armchair has a generous seat that comfortably welcomes its guests and envelops them with its large backrest. The oversize seat and backrest are supported by an apparently slender base to create an interesting game of balances. The five-spoke swivel base lends the

overall image lightness and motion, recalling that idea of "comfort without gravity" conceived by the designer. The special padding of the seat and the backrest emphasises the sense of softness and comfort already guaranteed by the laminated fabric upholstery that adds volume to the figure. Also available in the Colibrì soft version, with softer shapes, for an endless comfort.