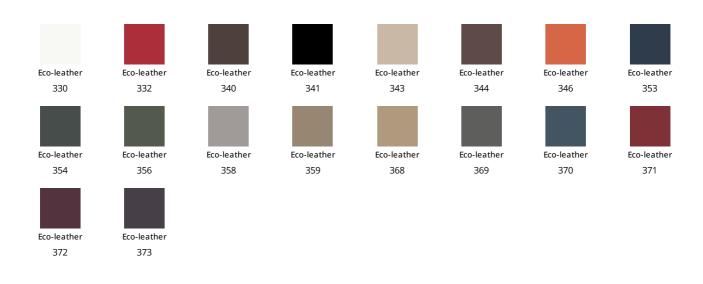

56cm Depth: 46cm Height: 48cm

#### Cover

Fabric - 900



Fabric - Azimut 9B02



Fabric - Azimut 9B44



Fabric - Azimut 9B08

Fabric - Azimut

9B48



Fabric - Azimut 9B17



Fabric - Azimut 9B22



Fabric - Azimut 9B26



Fabric - Azimut 9B36



9B39



9B42

Fabric - Must



Fabric - St. Moritz MC60



Fabric - St. Moritz MC85



Fabric - St. Moritz MC61



Fabric - Flora MD30



Fabric - St. Moritz



Fabric - Flora MD31



Fabric - St. Moritz



Fabric - Flora MD32



Fabric - St. Moritz MC69



Fabric - Flora MD34



Fabric - St. Moritz MC76



Fabric - Flora MD35



Fabric - St. Moritz MC81

Fabric - Flora

MD37



MC83



MD39

#### Fabric - Special



Fabric - Baia SP45



Fabric - Baia SP48



Fabric - Baia SP50



Fabric - Baia SP51



Fabric - Baia SP52



#### Eco Leather



## Base

#### Metal



#### Plus Metal





The samples above represent the complete range of materials and finishes available for this product (regardless of the top shape or size, in the case of tables).

Fabrics, eco-leather, leather and emery leather shown in this website are a selection. Colors and finishes are approximate and may slightly differ from actual ones.

Please visit Bonaldo dealers to see the complete sample collection and get further details about our products.