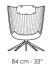

# Colibrì

Designer: Fabrice Berrux

Colibrì armchair looks like it is light-weight, yet at the same time appears to have an imposing presence in the space. This armchair has a generous seat that comfortably welcomes its guests and envelops them with its large backrest. The oversize seat and backrest are supported by an apparently slender base to create an interesting game of balances. The five-spoke swivel base lends the

overall image lightness and motion, recalling that idea of "comfort without gravity" conceived by the designer. The special padding of the seat and the backrest emphasises the sense of softness and comfort already guaranteed by the laminated fabric upholstery that adds volume to the figure. Also available in the Colibrì soft version, with softer shapes, for an endless comfort.