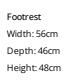

armchair looks like it is light-weight, yet at the same time appears to have an imposing presence in the space. This armchair has a generous seat that comfortably welcomes its guests and envelops them with its large backrest. The oversize seat and backrest are supported by an apparently slender base to create an interesting game of balances. The five-spoke swivel base lends the

overall image lightness and motion, recalling that idea of "comfort without gravity" conceived by the designer. The special padding of the seat and the backrest emphasises the sense of softness and comfort already guaranteed by the laminated fabric upholstery that adds volume to the figure. Also available in the Colibrì soft version, with softer shapes, for an endless comfort.





## Data sheet























Footrest soft Width: 56cm Depth: 46cm Height: 48cm

#### Cover

Fabric - 900



Fabric - Azimut 9B02



Fabric - Azimut 9B44



Fabric - Azimut 9B08

Fabric - Azimut

9B48



Fabric - Azimut 9B17



Fabric - Azimut 9B22



Fabric - Azimut 9B26



Fabric - Azimut 9B36



9B39



9B42

Fabric - Must



Fabric - St. Moritz MC60



Fabric - St. Moritz MC85



Fabric - St. Moritz MC61



Fabric - Flora MD30



Fabric - St. Moritz



Fabric - Flora MD31



Fabric - St. Moritz



Fabric - Flora MD32



Fabric - St. Moritz MC69



Fabric - Flora MD34



Fabric - St. Moritz MC76



Fabric - Flora MD35



Fabric - St. Moritz MC81

Fabric - Flora

MD37



MC83



MD39

#### Fabric - Special



Fabric - Baia SP45



Fabric - Baia SP48



Fabric - Baia SP50



Fabric - Baia SP51



Fabric - Baia SP