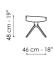

librì armchair looks like it is light-weight, yet at the same time appears to have an imposing presence in the space. This armchair has a generous seat that comfortably welcomes its guests and envelops them with its large backrest. The oversize seat and backrest are supported by an apparently slender base to create an interesting game of balances. The five-spoke swivel base lends the

overall image lightness and motion, recalling that idea of "comfort without gravity" conceived by the designer. The special padding of the seat and the backrest emphasises the sense of softness and comfort already guaranteed by the laminated fabric upholstery that adds volume to the figure. Also available in the Colibrì soft version, with softer shapes, for an endless comfort.





## Data sheet























Footrest soft Width: 56cm Depth: 46cm Height: 48cm

#### Cover

Fabric - 900



Fabric - Azimut 9B02



Fabric - Azimut 9B44



Fabric - Azimut 9B08

Fabric - Azimut

9B48



Fabric - Azimut 9B17



Fabric - Azimut 9B22



Fabric - Azimut 9B26



Fabric - Azimut 9B36



9B39



9B42

Fabric - Must



Fabric - St. Moritz MC60



Fabric - St. Moritz MC85



Fabric - St. Moritz MC61



Fabric - Flora MD30



Fabric - St. Moritz



Fabric - Flora MD31



Fabric - St. Moritz



Fabric - Flora MD32



Fabric - St. Moritz MC69



Fabric - Flora MD34



Fabric - St. Moritz MC76



Fabric - Flora MD35



Fabric - St. Moritz MC81

Fabric - Flora

MD37



MC83



MD39

#### Fabric - Special



Fabric - Baia SP45



Fabric - Baia SP48



Fabric - Baia SP50



Fabric - Baia SP51



Fabric - B