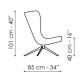

Berrux



Colibrì armchair looks like it is light-weight, yet at the same time appears to have an imposing presence in the space. This armchair has a generous seat that comfortably welcomes its guests and envelops them with its large backrest. The oversize seat and backrest are supported by an apparently slender base to create an interesting game of balances. The five-spoke swivel base lends the

overall image lightness and motion, recalling that idea of "comfort without gravity" conceived by the designer. The special padding of the seat and the backrest emphasises the sense of softness and comfort already guaranteed by the laminated fabric upholstery that adds volume to the figure. Also available in the Colibrì soft version, with softer shapes, for an endless comfort.





## Data sheet























Footrest soft Width: 56cm Depth: 46cm Height: 48cm

#### Cover

Fabric - 900



Fabric - Azimut 9B02



Fabric - Azimut 9B44



Fabric - Azimut 9B08

Fabric - Azimut

9B48



Fabric - Azimut 9B17



Fabric - Azimut 9B22



Fabric - Azimut 9B26



Fabric - Azimut 9B36



9B39



9B42

Fabric - Must



Fabric - St. Moritz MC60



Fabric - St. Moritz MC85



Fabric - St. Moritz MC61



Fabric - Flora MD30



Fabric - St. Moritz



Fabric - Flora MD31



Fabric - St. Moritz



Fabric - Flora MD32



Fabric - St. Moritz MC69



Fabric - Flora MD34



Fabric - St. Moritz MC76



Fabric - Flora MD35



Fabric - St. Moritz MC81

Fabric - Flora

MD37



MC83



MD39

#### Fabric - Special



Fabric - Baia SP45



Fabric - Baia SP48



Fabric - Baia SP50



Fabric - Baia SP51