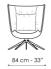

# Colibrì

Designer: Fabrice Berrux

Colibrì armchair looks like it is light-weight, yet at the same time appears to have an imposing presence in the space. This armchair has a generous seat that comfortably welcomes its guests and envelops them with its large backrest. The oversize seat and backrest are supported by an apparently slender base to create an interesting game of balances. The five-spoke swivel base lends the

overall image lightness and motion, recalling that idea of "comfort without gravity" conceived by the designer. The special padding of the seat and the backrest emphasises the sense of softness and comfort already guaranteed by the laminated fabric upholstery that adds volume to the figure. Also available in the Colibrì soft version, with softer shapes, for an endless comfort.