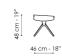

ux



Colibrì armchair looks like it is light-weight, yet at the same time appears to have an imposing presence in the space. This armchair has a generous seat that comfortably welcomes its guests and envelops them with its large backrest. The oversize seat and backrest are supported by an apparently slender base to create an interesting game of balances. The five-spoke swivel base lends the

overall image lightness and motion, recalling that idea of "comfort without gravity" conceived by the designer. The special padding of the seat and the backrest emphasises the sense of softness and comfort already guaranteed by the laminated fabric upholstery that adds volume to the figure. Also available in the Colibrì soft version, with softer shapes, for an endless comfort.





## Data sheet























Footrest soft Width: 56cm Depth: 46cm Height: 48cm

#### Cover

Fabric - 900



Fabric - Azimut 9B02



Fabric - Azimut 9B44



Fabric - Azimut 9B08

Fabric - Azimut

9B48



Fabric - Azimut 9B17



Fabric - Azimut 9B22



Fabric - Azimut 9B26



Fabric - Azimut 9B36



9B39



9B42

Fabric - Must



Fabric - St. Moritz MC60



Fabric - St. Moritz MC85



Fabric - St. Moritz MC61



Fabric - Flora MD30



Fabric - St. Moritz



Fabric - Flora MD31



Fabric - St. Moritz



Fabric - Flora MD32



Fabric - St. Moritz MC69



Fabric - Flora MD34



Fabric - St. Moritz MC76



Fabric - Flora MD35



Fabric - St. Moritz MC81

Fabric - Flora

MD37



MC83



MD39

#### Fabric - Special



Fabric - Baia SP45



Fabric - Baia SP48



Fabric - Baia SP50



Fabric - Baia SP51



Fa