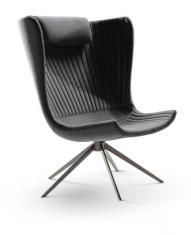

# Colibrì

Designer: Fabrice Berrux

Colibrì armchair looks like it is light-weight, yet at the same time appears to have an imposing presence in the space. This armchair has a generous seat that comfortably welcomes its guests and envelops them with its large backrest. The oversize seat and backrest are supported by an apparently slender base to create an interesting game of balances. The five-spoke swivel base lends the

overall image lightness and motion, recalling that idea of "comfort without gravity" conceived by the designer. The special padding of the seat and the backrest emphasises the sense of softness and comfort already guaranteed by the laminated fabric upholstery that adds volume to the figure. Also available in the Colibrì soft version, with softer shapes, for an endless comfort.