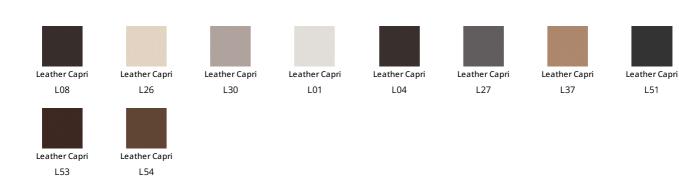

Footrest soft Width: 56cm Depth: 46cm Height: 48cm

#### Cover

Fabric - 900



Fabric - Azimut 9B02



Fabric - Azimut 9B44



Fabric - Azimut 9B08

Fabric - Azimut

9B48



Fabric - Azimut 9B17



Fabric - Azimut 9B22



Fabric - Azimut 9B26



Fabric - Azimut 9B36



9B39



9B42

Fabric - Must



Fabric - St. Moritz MC60



Fabric - St. Moritz MC85



Fabric - St. Moritz MC61



Fabric - Flora MD30



Fabric - St. Moritz



Fabric - Flora MD31



Fabric - St. Moritz



Fabric - Flora MD32



Fabric - St. Moritz MC69



Fabric - Flora MD34



Fabric - St. Moritz MC76



Fabric - Flora MD35



Fabric - St. Moritz MC81

Fabric - Flora

MD37



MC83



MD39

#### Fabric - Special



Fabric - Baia SP45



Fabric - Baia SP48



Fabric - Baia SP50



Fabric - Baia SP51



Fabric - Baia SP52



#### Eco Leather



## Base

#### Metal



#### Plus Metal





The samples above represent the complete range of materials and finishes available for this product (regardless of the top shape or size, in the case of tables).

Fabrics, eco-leather, leather and emery leather shown in this website are a selection. Colors and finishes are approximate and may slightly differ from actual ones.

Please visit Bonaldo dealers to see the complete sample collection and get further details about our products.