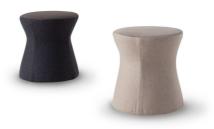

# Clessidra

Designer: Mauro Lipparini

The gentle silhouette of Clessidra pouf follows a circular development, becoming leather for an added touch of sophistication. Elegant complement if used as concave in the central part. Softness and functionality make these poufs ideal for use in the bedroom, as bedside tables, or in the living room, as service tables together multiple elements in the living area, the bedroom or in areas of hotels  $next to the sofa. The pouf is entirely upholstered in fabric; the top part can be in \\ \\ or public spaces intended for welcoming. \\$ 

single piece, it is particularly interesting when combined in groups, freely joining