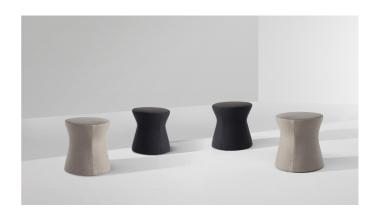

# Clessidra

Designer: Mauro Lipparini

The gentle silhouette of Clessidra pouf follows a circular development, becoming leather for an added touch of sophistication. Elegant complement if used as concave in the central part. Softness and functionality make these poufs ideal for use in the bedroom, as bedside tables, or in the living room, as service tables together multiple elements in the living area, the bedroom or in areas of hotels  $next to the sofa. The pouf is entirely upholstered in fabric; the top part can be in \\ \\ or public spaces intended for welcoming. \\$ 

single piece, it is particularly interesting when combined in groups, freely joining