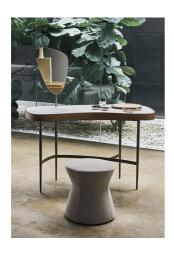

# Clessidra

Designer: Mauro Lipparini

The gentle silhouette of Clessidra pouf follows a circular development, becoming leather for an added touch of sophistication. Elegant complement if used as concave in the central part. Softness and functionality make these poufs ideal for use in the bedroom, as bedside tables, or in the living room, as service tables together multiple elements in the living area, the bedroom or in areas of hotels  $next to the sofa. The pouf is entirely upholstered in fabric; the top part can be in \\ \\ or public spaces intended for welcoming. \\$ 