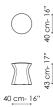

## **BONALDO**

# Clessidra

Designer: Mauro Lipparini



The gentle silhouette of Clessidra pouf follows a circular development, becoming leather for an added touch of sophistication. Elegant complement if used as concave in the central part. Softness and functionality make these poufs ideal for use in the bedroom, as bedside tables, or in the living room, as service tables together multiple elements in the living area, the bedroom or in areas of hotels  $next to the sofa. The pouf is entirely upholstered in fabric; the top part can be in \\ \\ or public spaces intended for welcoming. \\$ 

single piece, it is particularly interesting when combined in groups, freely joining





#### Data sheet



Clessidra Width: 40cm Depth: 40cm Height: 43cm

### Cover

#### Fabric - Must





# **Top cover**

#### Leather



The samples above represent the complete range of materials and finishes available for this product (regardless of the top shape or size, in the case of tables).

Fabrics, eco-leather, leather and emery leather shown in this website are a selection. Colors and finishes are approximate and may slightly differ from actual ones.

Please visit Bonaldo dealers to see the complete sample collection and get further details about our products.