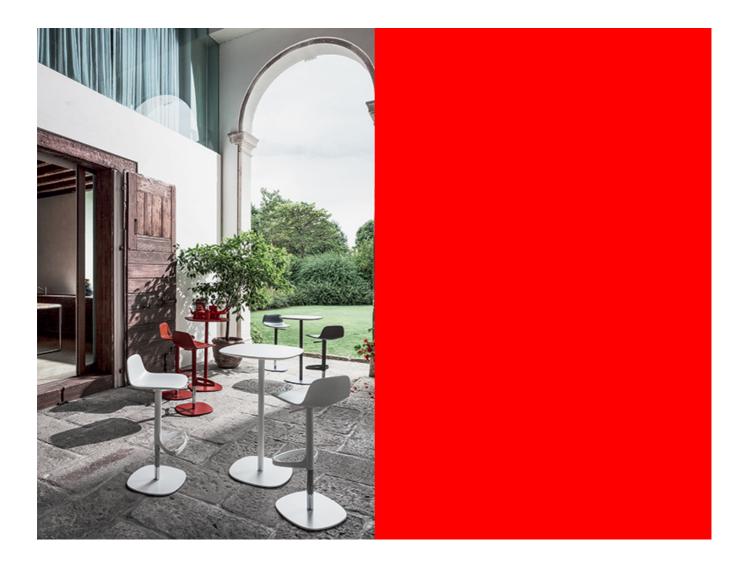

# Bonnie

The versatile Bonnie stool stands out for its casual image which is both classic and essential at the same time. Ergonomic and welcoming in shape, the sturdy polypropylene shell guarantees comfort and considerable resistance to wear and tear at the same time. The single central metal support base with integrated

footrest is equipped with a precise swivel movement and adjustable in height. Bonnie is also ideal for places intended for collective use such as bars and hotels.