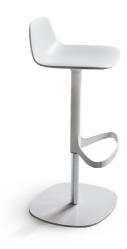

# Bonnie

The versatile Bonnie stool stands out for its casual image which is both classic and essential at the same time. Ergonomic and welcoming in shape, the sturdy polypropylene shell guarantees comfort and considerable resistance to wear and tear at the same time. The single central metal support base with integrated

footrest is equipped with a precise swivel movement and adjustable in height. Bonnie is also ideal for places intended for collective use such as bars and hotels.