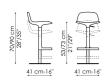

## **BONALDO**

# Bonnie



The versatile Bonnie stool stands out for its casual image which is both classic and essential at the same time. Ergonomic and welcoming in shape, the sturdy polypropylene shell guarantees comfort and considerable resistance to wear and tear at the same time. The single central metal support base with integrated

footrest is equipped with a precise swivel movement and adjustable in height. Bonnie is also ideal for places intended for collective use such as bars and hotels.





# Data sheet



Bonnie h 70-90 Width: 41cm Depth: 41cm Height: 70-90cm

## Seat

Plastic









Polypropylene Mat anthracite grey

Mat dove grey

Polypropylene Mat red

Base

#### Metal









Painted metal Mat white

Painted metal Mat dove grey

 $\mathsf{Mat}\,\mathsf{red}$ 

Painted metal Mat anthracite grey

The samples above represent the complete range of materials and finishes available for this product (regardless of the top shape or size, in the case of tables).Fabrics, eco-leather, leather and emery leather shown in this website are a selection. Colors and finishes are approximate and may slightly differ from actual ones. Please visit Bonaldo dealers to see the complete sample collection and get further details about our products.