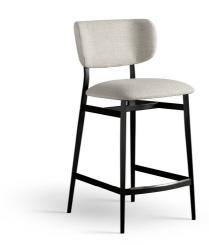

# Noor too

Designer: Dondoli and Pocci

Notable for its slender and subtle shape, the Noor too stool is the result of a decision to highlight the shapes and enhance the comfort qualities of the padded sections which are mounted on the linear steel frame. The project is highlighted by the design of the cantilevered seat and backrest which although

supported by the linear steel structure, seem almost suspended in the void. The large padded sections are designed to offer the body comfort while sitting along with freedom of movement. Noor too is available in different finishes, colours and materials, starting with leather, eco-leather or fabric upholstery.