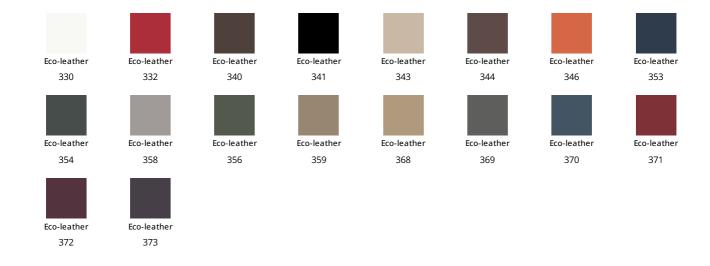

Dondoli and Pocci



Notable for its slender and subtle shape, the Noor too stool is the result of a decision to highlight the shapes and enhance the comfort qualities of the padded sections which are mounted on the linear steel frame. The project is highlighted by the design of the cantilevered seat and backrest which although

supported by the linear steel structure, seem almost suspended in the void. The large padded sections are designed to offer the body comfort while sitting along with freedom of movement. Noor too is available in different finishes, colours and materials, starting with leather, eco-leather or fabric upholstery.





## Data sheet

Noor too H 67 Width: 53cm Depth: 45cm Height: 93cm



Noor too H 77 Width: 53cm Depth: 45cm Height: 103cm

### Cover

#### Eco Leather



#### Leather



#### Fabric - Must





Fabric - Baia SP45



Fabric - Baia SP48



Fabric - Baia SP50



Fabric - Baia SP51



Fabric - Baia SP52

### Legs

#### Metal



Mat white





Painted metal Mat anthracite grey



Painted metal Mat dove grey



Painted metal Mat brown



Painted metal Mat black



Metal Supreme anthracite

Plus Metal



Painted metal Mat bronze



Painted metal Mat lead



Painted metal Mat pearl gold

#### Special Metal



Metal finish Burnished



Metal finish Mat brass



Metal finish Mat copper

The samples above represent the complete range of materials and finishes available for this product (regardless of the top shape or size, in the case of tables). Fabrics, eco-leather, leather and emery leather shown in this website are a selection. Colors and finish