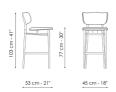

## Data sheet

Noor too H 67 Width: 53cm Depth: 45cm Height: 93cm

Noor too H 77 Width: 53cm Depth: 45cm Height: 103cm