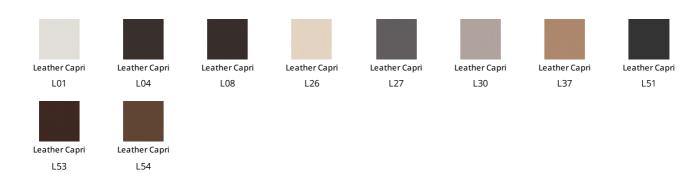

ci



Notable for its slender and subtle shape, the Noor too stool is the result of a decision to highlight the shapes and enhance the comfort qualities of the padded sections which are mounted on the linear steel frame. The project is highlighted by the design of the cantilevered seat and backrest which although

supported by the linear steel structure, seem almost suspended in the void. The large padded sections are designed to offer the body comfort while sitting along with freedom of movement. Noor too is available in different finishes, colours and materials, starting with leather, eco-leather or fabric upholstery.





## Data sheet

Noor too H 67 Width: 53cm Depth: 45cm Height: 93cm



Noor too H 77 Width: 53cm Depth: 45cm Height: 103cm

### Cover

#### Eco Leather



#### Leather



#### Fabric - Must





Fabric - Baia SP45



Fabric - Baia SP48



Fabric - Baia SP50



Fabric - Baia SP51



Fabric - Baia SP52

### Legs

#### Metal



Mat white





Painted metal Mat anthracite grey



Painted metal Mat dove grey



Painted metal Mat brown



Painted metal Mat black



Metal Supreme anthracite

Plus Metal



Painted metal Mat bronze



Painted metal Mat lead



Painted metal Mat pearl gold

#### Special Metal



Metal finish Burnished



Metal finish Mat brass



Metal finish Mat copper

The samples above represent the complete range of materials and finishes available for this product (regardless of the top shape or size, in the case of tables). Fabrics, eco-leather, leather and emery leather shown in this website are a selection. Colors and finishes are approxima