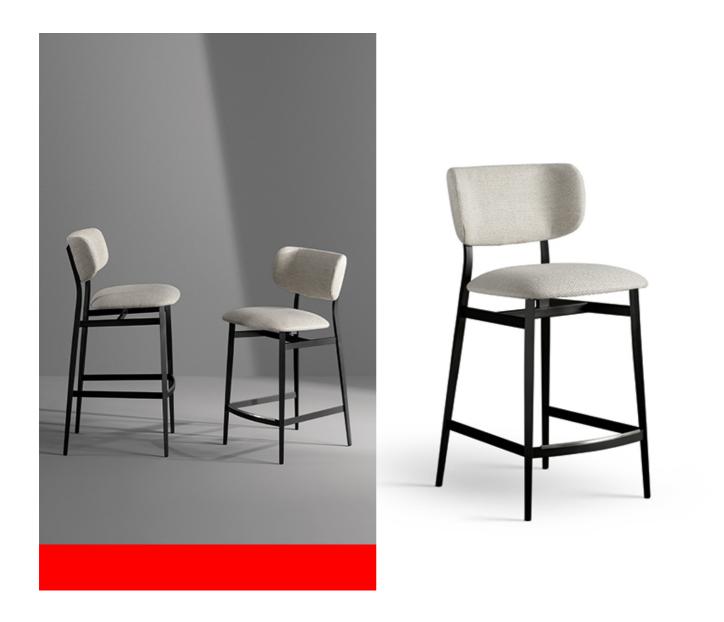

# Noor too

Designer: Dondoli and Pocci

Notable for its slender and subtle shape, the Noor too stool is the result of a decision to highlight the shapes and enhance the comfort qualities of the padded sections which are mounted on the linear steel frame. The project is highlighted by the design of the cantilevered seat and backrest which although

supported by the linear steel structure, seem almost suspended in the void. The large padded sections are designed to offer the body comfort while sitting along with freedom of movement. Noor too is available in different finishes, colours and materials, starting with leather, eco-leather or fabric upholstery.