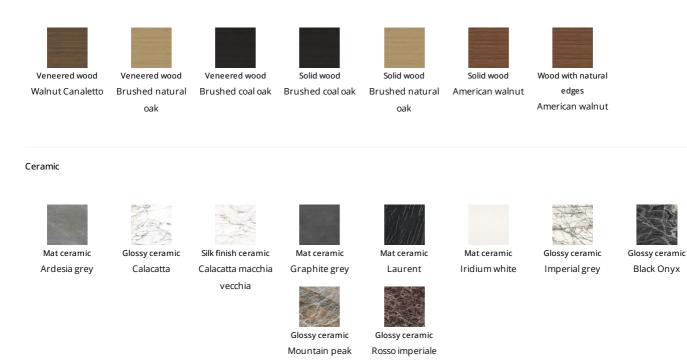

### Wood

Walnut Canaletto

American walnut

Brushed natural

oak

### Ceramic

Ardesia grey

Calacatta

Carrara

Silk finish ceramic Calacatta macchia vecchia

Mat ceramic Laurent

Glossy ceramic Imperial grey

Black Onyx

Glossy ceramic

Glossy ceramic Rosso imperiale

### Marble

Calacatta

Marble

Emperador

Marble

Marquinia

Rosso Carpazi

Marble Saint Denis