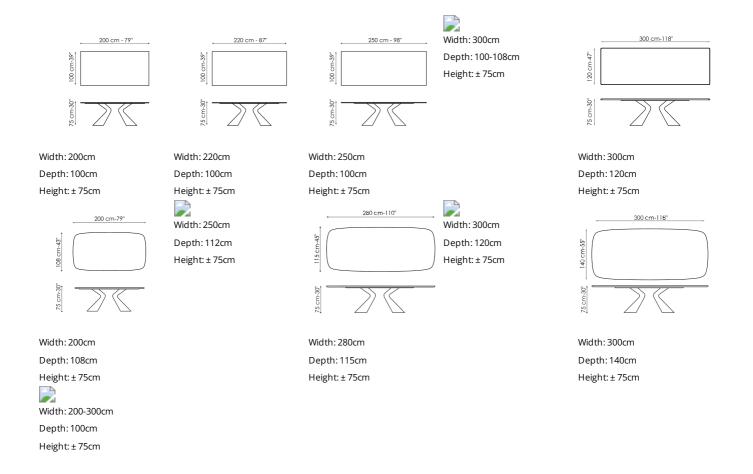

Prora Designer: Mauro Lipparini



The powerful, inclined profile of the base, which recalls the bow of a ship, creates a dynamic, plastic presence that becomes the central feature of rooms, furnishing and, at the same time, optimising the seating space. The many finishes available for the base and the top allow the option of full personalisation without compromising the purity of the design and, instead,

amplifying the artistic value. The top is made in various sizes and is offered in fixed and extendable versions. In the latter version, the two independent side extensions enable the surface length to easily be increased, maintaining excellent stability and solidity without renouncing a clean-cut and sought-after aesthetic.



### Data sheet



## **Rectangular top**

Wood





# Barrel-shaped top

### Wood



Walnut Canaletto

American walnut

Brushed natural

oak

### Ceramic



Ardesia grey



Calacatta

Carrara

Silk finish ceramic Calacatta macchia vecchia

Mat ceramic Laurent

Glossy ceramic Imperial grey



Black Onyx

Glossy ceramic





Glossy ceramic Rosso imperiale

### Marble



Calacatta

Marble



Emperador

Marble

Marquinia



Rosso Carpazi

Marble Saint Denis



Leaf table top

Ceramic



Ardesia grey





Graphite grey





vecchia







Glossy ceramic Black Onyx



Silk finish ceramic Calacatta macchia



Mat ceramic Laurent

# Glossy ceramic









#### Wood



Walnut Canaletto



Veneered wood Brushed natural

Painted metal

Mat brown

oak

## Base

Metal



Mat white



Mat anthracite grey



Mat black