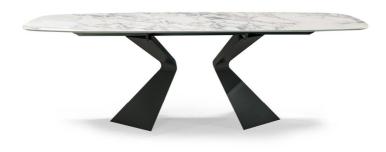

Prora Designer: Mauro Lipparini

The powerful, inclined profile of the base, which recalls the bow of a ship, creates a dynamic, plastic presence that becomes the central feature of rooms, furnishing and, at the same time, optimising the seating space. The many finishes available for the base and the top allow the option of full personalisation without compromising the purity of the design and, instead,

amplifying the artistic value. The top is made in various sizes and is offered in fixed and extendable versions. In the latter version, the two independent side extensions enable the surface length to easily be increased, maintaining excellent stability and solidity without renouncing a clean-cut and sought-after aesthetic.