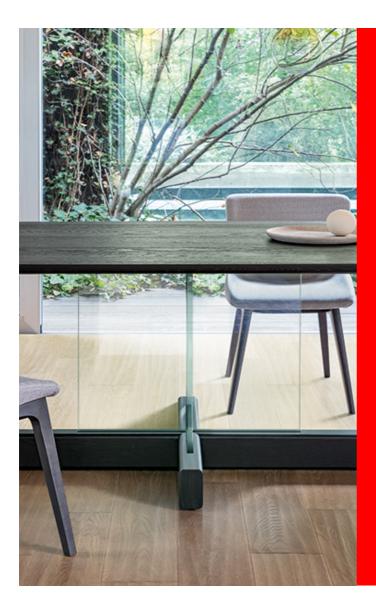

understated ones, for a highly customisable complement. The top is available in wood, ceramic or marble. A wide range of variants also for the finishes of the choose among three different wood variants for the lower cross. In the Cross Table Glass version, the base is in transparent glass.

### **Central base**