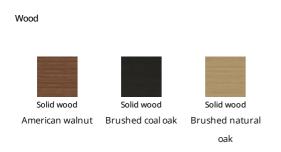

## Top - Cross Table

Wood

Marquinia

Wood

Walnut Canaletto American walnut Brushed coal oak

Solid wood

Solid wood Brushed natural

oak