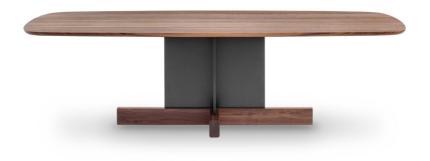

# Cross Table, Cross Table Glass

Designer: Alain Gilles

The top of Cross Table rests only on a thin structure, but it is the wooden base in combinations of finishes and colours, from the most original to the most the shape of a cross that gives the table its solidity and structural force. The design of the table offers a collective vision where the role of each element emerges in relation to the others in an appealing contrast between straight lines base, including the elegant pearl gold and platinum shades. It is possible to and soft curves, between masculinity and femininity. The three different and distinct elements that compose it offer the possibility of creating various

understated ones, for a highly customisable complement. The top is available in wood, ceramic or marble. A wide range of variants also for the finishes of the choose among three different wood variants for the lower cross. In the Cross Table Glass version, the base is in transparent glass.

### **Central base**

### Lower cross base

The samples above represent the complete range of materials and finishes available for this product (regardless of the top shape or size, in the case of tables). Fabrics, eco-leather, leather and emery leather shown in this website are a selection. Colors and finishes are approximate and may slightly differ from actual ones. Please visit Bonaldo dealers to see the complete sample collection and get further details about our products.