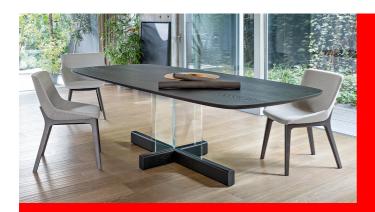

understated ones, for a highly customisable complement. The top is available in wood, ceramic or marble. A wide range of variants also for the finishes of the choose among three different wood variants for the lower cross. In the Cross Table Glass version, the base is in transparent glass.