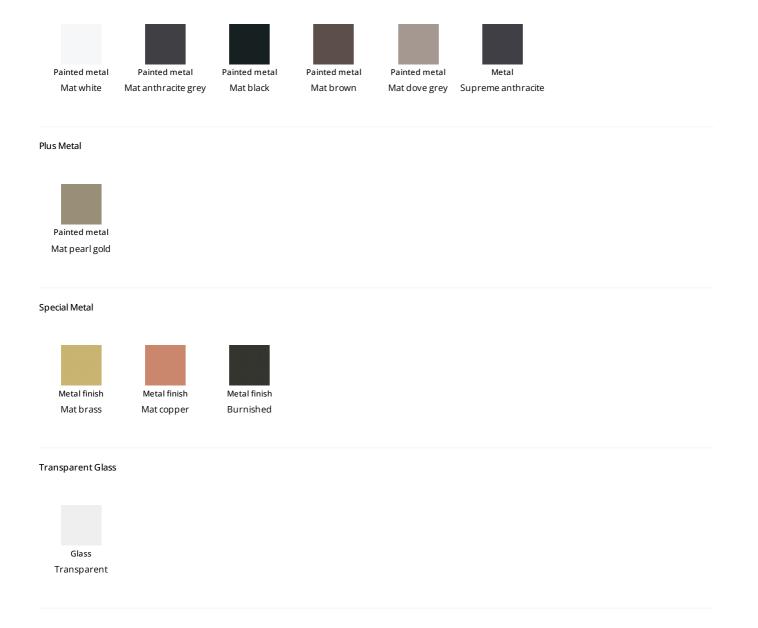

### **Central base**

### Lower cross base

The samples above represent the complete range of materials and finishes available for this product (regardless of the top shape or size, in the case of tables). Fabrics, eco-leather, leather and emery leather shown in this website are a selection. Colors and finishes are approximate and may slightly differ from actual ones. Please visit Bonaldo dealers to see the complete sample collection and get further details about our products.