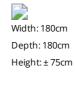

### **Data sheet**

Width: 120cm Depth: 120cm Height: ± 75cm

Width: 140cm Depth: 140cm Height: ± 75cm

Width: 160cm Depth: 160cm Height: ± 75cm

240 cm-94°

Width: 240cm Depth: 120cm Height: ± 75cm

Width: 215cm Depth: 115cm Height: ± 75cm