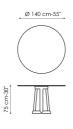

### **Data sheet**

Width: 120cm Depth: 120cm Height: ± 75cm

Width: 140cm Depth: 140cm Height: ± 75cm

Width: 160cm Depth: 160cm Height: ± 75cm

240 cm-94°

Width: 240cm Depth: 120cm Height: ± 75cm

Width: 215cm Depth: 115cm Height: ± 75cm