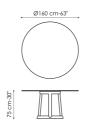

### **Data sheet**

Width: 120cm Depth: 120cm Height: ± 75cm

Width: 140cm Depth: 140cm Height: ± 75cm

Width: 160cm Depth: 160cm Height: ± 75cm

240 cm-94°

Width: 240cm Depth: 120cm Height: ± 75cm

Width: 215cm Depth: 115cm Height: ± 75cm