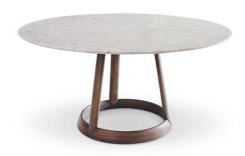

# Greeny

Designer: Gino Carollo

Marked by harmonious elegance, this fixed table combines a solid wooden base, available in three different finishes (American walnut and natural or coal ash), with an oval or round top made with different finishes in marble, glass or ceramic. The elegance of the top's line, displayed in its thinness, perfectly combines with the material value and the excellence of the cabinet work on the

base: the result is a table that, even in its simplicity, expresses personality and visual lightness, displaying the most classic taste without, at the same time, renouncing a more contemporary aesthetic. Greeny therefore lends itself to combination with furniture of various styles: an article of furniture that can embellish any context.