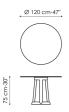

### **Data sheet**

Width: 120cm Depth: 120cm Height: ± 75cm

Width: 140cm Depth: 140cm Height: ± 75cm

Width: 160cm Depth: 160cm Height: ± 75cm

240 cm-94°

Width: 240cm Depth: 120cm Height: ± 75cm

Width: 215cm Depth: 115cm Height: ± 75cm