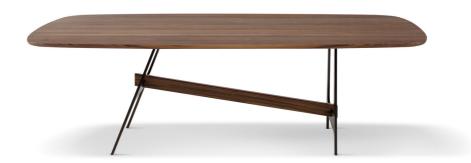

# Slot

Designer: Giuseppe Viganò

Slot embodies the extensive formal and technological research that has always underpinned Bonaldo's products. For this collection, designer Giuseppe Viganò draws inspiration from the world of geometry, from which he borrows different shapes and harmonizes them in a single design. The collection plays with minimal shapes articulated in space: the horizontal top is supported by two stands with a characteristic H shape, one vertical and one slanted, united by a

transverse element that conveys a sensation of movement. The legs and central stem are made of metal, while the top with rounded corners is available in numerous finishes, from wood to ceramic, marble and crystal, creating combinations of materials that are always different and can respond to any furnishing and style requirement.