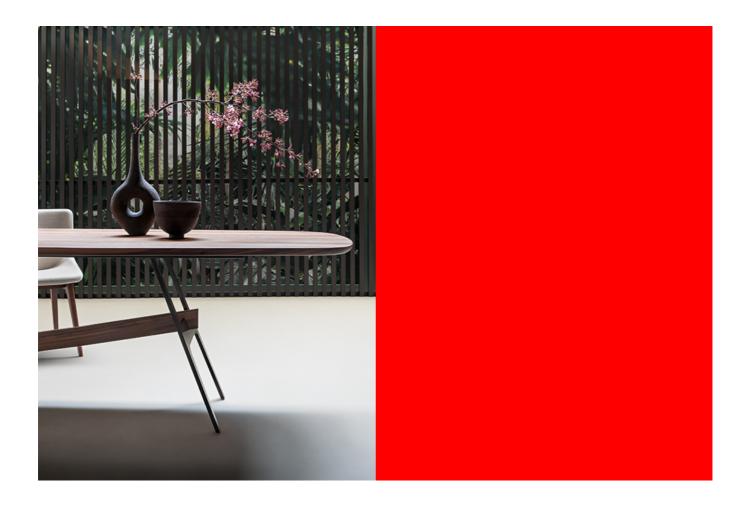

# Slot

Designer: Giuseppe Viganò

Slot embodies the extensive formal and technological research that has always underpinned Bonaldo's products. For this collection, designer Giuseppe Viganò draws inspiration from the world of geometry, from which he borrows different shapes and harmonizes them in a single design. The collection plays with minimal shapes articulated in space: the horizontal top is supported by two stands with a characteristic H shape, one vertical and one slanted, united by a

transverse element that conveys a sensation of movement. The legs and central stem are made of metal, while the top with rounded corners is available in numerous finishes, from wood to ceramic, marble and crystal, creating combinations of materials that are always different and can respond to any furnishing and style requirement.