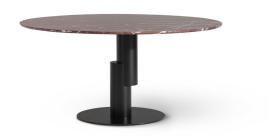

# Innesti

Designer: Paolo Grasselli

The base of the Innesti round table, designed by Paolo Grasselli for Bonaldo, appears detached from the upper part of the accessory, as though the top were suspended in the air. The two parts are united by a perfect, yet unexpected joint that puts this table in the spotlight with a great sculptural

effect. This element becomes the standout feature of the living area, while dialoguing with the surrounding space thanks to the option to customize the details with different types of marble, wood and ceramic for the top and different metals for the base.