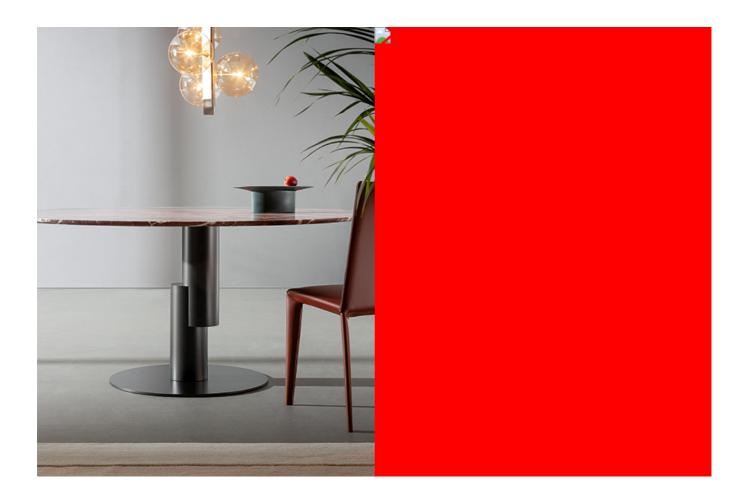

# Innesti

Designer: Paolo Grasselli

The base of the Innesti round table, designed by Paolo Grasselli for Bonaldo, appears detached from the upper part of the accessory, as though the top were suspended in the air. The two parts are united by a perfect, yet unexpected joint that puts this table in the spotlight with a great sculptural

effect. This element becomes the standout feature of the living area, while dialoguing with the surrounding space thanks to the option to customize the details with different types of marble, wood and ceramic for the top and different metals for the base.