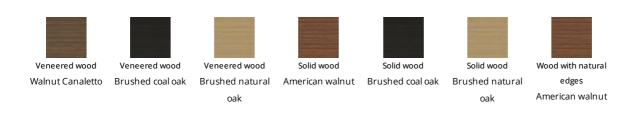

# Barrel shaped top

Veneered wood Walnut Canaletto

American walnut Brushed coal oak

Solid wood Brushed natural

oak

## Wood

Veneered wood Walnut Canaletto Brushed coal oak

Veneered wood

Veneered wood Brushed natural