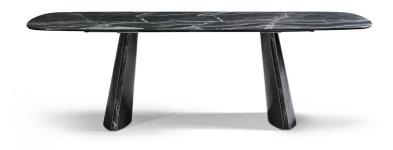

# Torii

Designer: Marconato and Zappa

Inspired by the architecture of traditional Japanese Shinto temples, which give rise to the name "Torii Table stands out on account of the "tectonic" qualities of the base, composed of two slightly inclined metal elements. The elegant design is and the decorative inserts of the legs. completed by the rigorous top which is available in wood, ceramic or marble.

The formal qualities of the project designed by Marconato & Zappa emerge forcefully in the version which offers a single-material finish both for the top