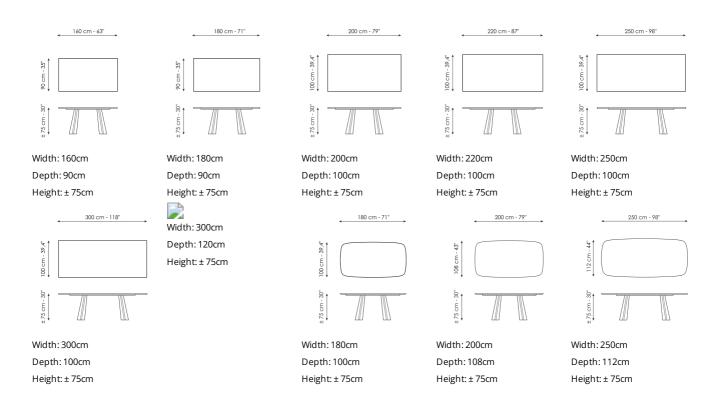

# **BONALDO**

# Torii

Designer: Marconato and Zappa



Inspired by the architecture of traditional Japanese Shinto temples, which give rise to the name "Torii Table stands out on account of the "tectonic" qualities of the base, composed of two slightly inclined metal elements. The elegant design is and the decorative inserts of the legs. completed by the rigorous top which is available in wood, ceramic or marble.

The formal qualities of the project designed by Marconato & Zappa emerge forcefully in the version which offers a single-material finish both for the top





# **Data sheet**





# Rectangular top

#### Wood



Glossy ceramic

Black Onyx

#### Ceramic



Glossy ceramic

Mountain peak

# Barrel shaped top



Veneered wood Walnut Canaletto



American walnut Brushed coal oak





Solid wood Brushed natural

oak

## Ceramic



Mat ceramic Ardesia grey



Glossy ceramic Calacatta



Silk finish ceramic Calacatta macchia vecchia



Imperial grey



Laurent



 ${\sf Glossy}\,{\sf ceramic}$ Rosso imperiale



Glossy ceramic Black Onyx



Glossy ceramic Mountain peak

## Marble



Marble Calacatta



Marble Carrara



Marble Emperador



Marble Fior di bosco



Marble Marquinia



Marble Rosso Carpazi



Saint Denis

# Round top

# Wood



Solid wood American walnut Brushed coal oak



Solid wood



Solid wood Brushed natural

# Ceramic



Mat ceramic Ardesia grey