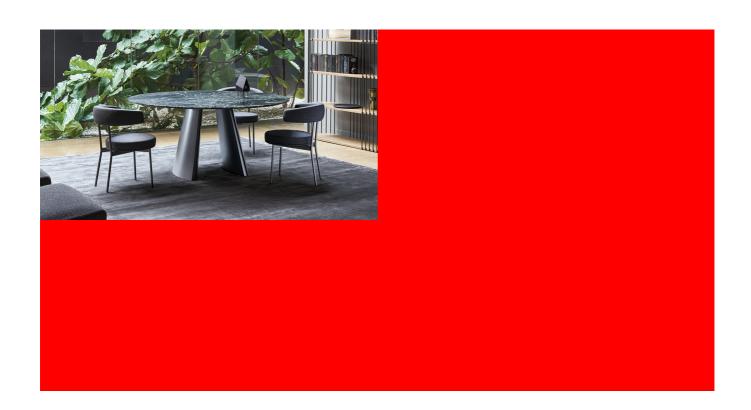

# Torii

Designer: Marconato and Zappa

Inspired by the architecture of traditional Japanese Shinto temples, which give rise to the name "Torii Table stands out on account of the "tectonic" qualities of the base, composed of two slightly inclined metal elements. The elegant design is and the decorative inserts of the legs. completed by the rigorous top which is available in wood, ceramic or marble.

The formal qualities of the project designed by Marconato & Zappa emerge forcefully in the version which offers a single-material finish both for the top