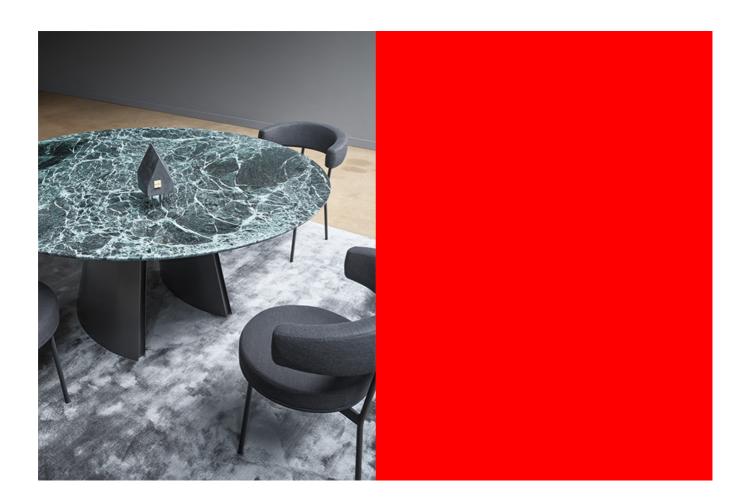

# Torii

Designer: Marconato and Zappa

Inspired by the architecture of traditional Japanese Shinto temples, which give rise to the name "Torii Table stands out on account of the "tectonic" qualities of the base, composed of two slightly inclined metal elements. The elegant design is and the decorative inserts of the legs. completed by the rigorous top which is available in wood, ceramic or marble.

The formal qualities of the project designed by Marconato & Zappa emerge forcefully in the version which offers a single-material finish both for the top