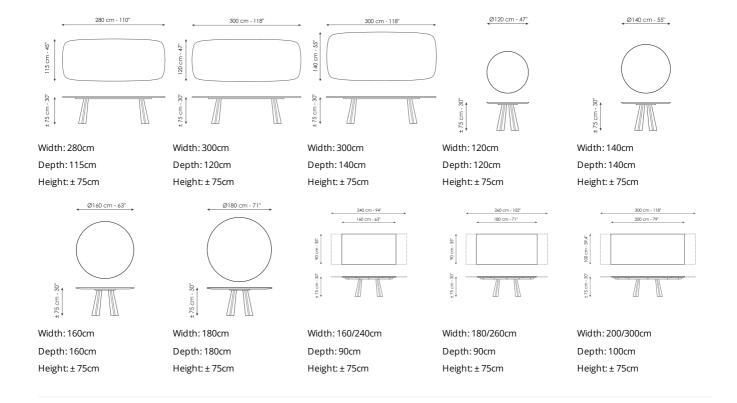

# **Data sheet**

# Rectangular top

# Round top

Glossy ceramic Mountain peak

Calacatta

Carrara

Emperador

Fior di bosco

Marquinia

Rosso Carpazi

Leaf table top