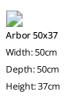

## **Data sheet**

Arbor 40 Width: 40cm Depth: 40cm Height: 37cm

Arbor 97 Width: 97cm Depth: 97cm Height: 37cm

Arbor 117 Width: 117cm Depth: 117cm Height: 27cm