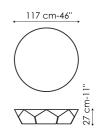

# Arbor

Designer: Dondoli and Pocci

Starting from its name, a tribute to the complex beauty of nature, the Arbor coffee table collection is distinguished by the high graphic value of the base, an element that is both functional and aesthetic: an expressive geometric line, a slight and delicate frame which is at the time solid and resistant. The base in curved steel rods, with a highly decorative value, is a stylised corolla made of silhouettes of petals that support the thin but precious top, made in the same

finish as the base, or in various types of glass or ceramic. The base is available in multiple finishes and can be completed with a painted metal bottom, which serves as a practical magazine rack or tray for objects. Available in 5 different sizes, the Arbor coffee tables can be used as unique elements or in groups, to create original compositions; paired with the console of the same name, they make it possible to create environments with a coordinated style.

## **Data sheet**

Arbor 40 Width: 40cm Depth: 40cm Height: 37cm

Arbor 97 Width: 97cm Depth: 97cm Height: 37cm

Arbor 117 Width: 117cm Depth: 117cm Height: 27cm