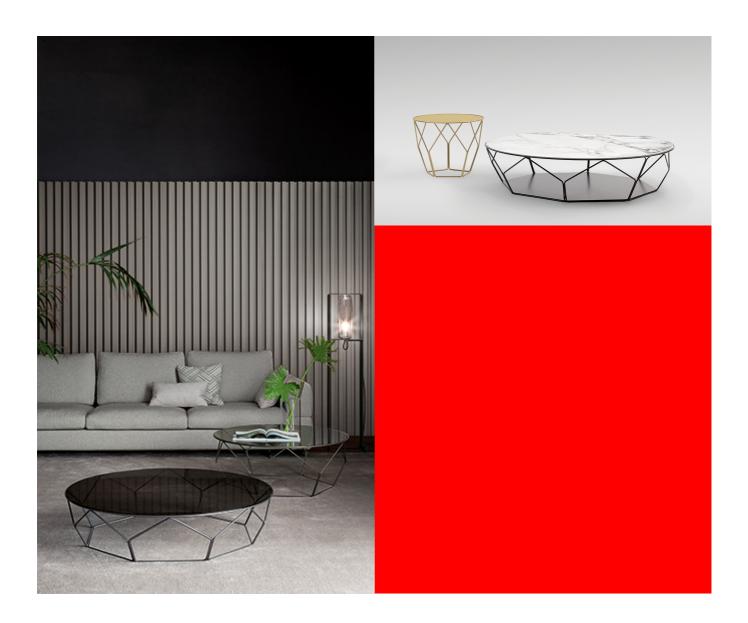

# Arbor

Designer: Dondoli and Pocci

Starting from its name, a tribute to the complex beauty of nature, the Arbor coffee table collection is distinguished by the high graphic value of the base, an element that is both functional and aesthetic: an expressive geometric line, a slight and delicate frame which is at the time solid and resistant. The base in curved steel rods, with a highly decorative value, is a stylised corolla made of silhouettes of petals that support the thin but precious top, made in the same

finish as the base, or in various types of glass or ceramic. The base is available in multiple finishes and can be completed with a painted metal bottom, which serves as a practical magazine rack or tray for objects. Available in 5 different sizes, the Arbor coffee tables can be used as unique elements or in groups, to create original compositions; paired with the console of the same name, they make it possible to create environments with a coordinated style.