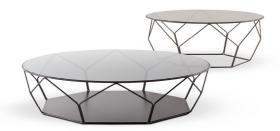

# Arbor

Designer: Dondoli and Pocci

Starting from its name, a tribute to the complex beauty of nature, the Arbor coffee table collection is distinguished by the high graphic value of the base, an element that is both functional and aesthetic: an expressive geometric line, a slight and delicate frame which is at the time solid and resistant. The base in curved steel rods, with a highly decorative value, is a stylised corolla made of silhouettes of petals that support the thin but precious top, made in the same

finish as the base, or in various types of glass or ceramic. The base is available in multiple finishes and can be completed with a painted metal bottom, which serves as a practical magazine rack or tray for objects. Available in 5 different sizes, the Arbor coffee tables can be used as unique elements or in groups, to create original compositions; paired with the console of the same name, they make it possible to create environments with a coordinated style.