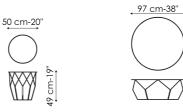

# Arbor

Designer: Dondoli and Pocci

Starting from its name, a tribute to the complex beauty of nature, the Arbor coffee table collection is distinguished by the high graphic value of the base, an element that is both functional and aesthetic: an expressive geometric line, a slight and delicate frame which is at the time solid and resistant. The base in curved steel rods, with a highly decorative value, is a stylised corolla made of silhouettes of petals that support the thin but precious top, made in the same

finish as the base, or in various types of glass or ceramic. The base is available in multiple finishes and can be completed with a painted metal bottom, which serves as a practical magazine rack or tray for objects. Available in 5 different sizes, the Arbor coffee tables can be used as unique elements or in groups, to create original compositions; paired with the console of the same name, they make it possible to create environments with a coordinated style.