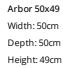

## **Data sheet**

Arbor 40 Width: 40cm Depth: 40cm Height: 37cm

Arbor 97 Width: 97cm Depth: 97cm Height: 37cm

Arbor 117 Width: 117cm Depth: 117cm Height: 27cm