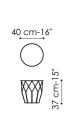

## **Data sheet**

Arbor 40 Width: 40cm Depth: 40cm Height: 37cm

Arbor 97 Width: 97cm Depth: 97cm Height: 37cm

Arbor 117 Width: 117cm Depth: 117cm Height: 27cm