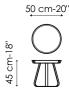

ement that can be further embellished with a refined ceramic top. In the version of one material, the effect is of essential elegance and

functionality; in the version with the ceramic top, the contrast between the two materials adds further character. Frinfri coffee tables are available in three different heights and all models are proposed in multiple colour variants, to make it possible to choose the one that is most suitable to individual stylistic needs. The Frinfri Wood variant features a wooden top and is available in two sizes (high and medium).





### Data sheet



Frinfri high Width: 40cm Depth: 40cm Height: 50cm



Frinfri medium
Width: 50cm
Depth: 50cm
Height: 45cm



Frinfri low Width: 80cm Depth: 80cm Height: 34cm



Frinfri Wood high Width: 40cm Depth: 40cm Height: 50cm



Frinfri Wood medium Width: 50cm Depth: 50cm Height: 45cm

# Top - Frinfri

#### Ceramic



Silk finish ceramic Calacatta macchia vecchia



Glossy cerami Calacatta



Mat ceramic Ardesia grey



Mat ceramic Laurent



Glossy ceramic Black Onyx



Glossy ceramic Imperial grey



Glossy ceramic Mountain peak



Glossy ceramic Rosso imperiale

# Base and tray - Frinfri

#### Metal



Painted metal Mat white



Mat anthracite grey



Painted metal Mat black



Mat dove grey



Supreme anthracite

#### Plus Metal



Painted metal Mat bronze



Painted metal Mat lead



Painted metal Mat pearl gold



# Top - Frinfri Wood

Wood





# Base - Frinfri Wood

#### Metal



#### Plus Metal



#### Special Metal



The samples above represent the complete range of materials and finishes available fo