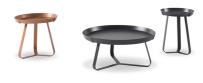

# Frinfri, Frinfri Wood

Designer: Dondoli and Pocci

An expressive onomatopea that recalls the sounds of cicadas: this is the image that inspired the new line of coffee tables by Bonaldo. The geometric, slender and rounded design of the structure makes them light-weight, while a game of balances between sharp corners and rounded angles supports a practical removable tray, an element that can be further embellished with a refined ceramic top. In the version of one material, the effect is of essential elegance and

functionality; in the version with the ceramic top, the contrast between the two materials adds further character. Frinfri coffee tables are available in three different heights and all models are proposed in multiple colour variants, to make it possible to choose the one that is most suitable to individual stylistic needs. The Frinfri Wood variant features a wooden top and is available in two sizes (high and medium).