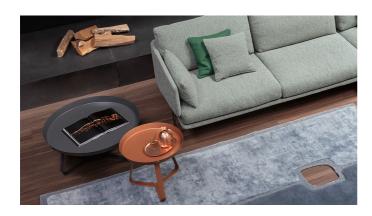

# Frinfri, Frinfri Wood

Designer: Dondoli and Pocci

An expressive onomatopea that recalls the sounds of cicadas: this is the image that inspired the new line of coffee tables by Bonaldo. The geometric, slender and rounded design of the structure makes them light-weight, while a game of balances between sharp corners and rounded angles supports a practical removable tray, an element that can be further embellished with a refined ceramic top. In the version of one material, the effect is of essential elegance and

functionality; in the version with the ceramic top, the contrast between the two materials adds further character. Frinfri coffee tables are available in three different heights and all models are proposed in multiple colour variants, to make it possible to choose the one that is most suitable to individual stylistic needs. The Frinfri Wood variant features a wooden top and is available in two sizes (high and medium).