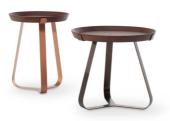

# Frinfri, Frinfri Wood

Designer: Dondoli and Pocci

An expressive onomatopea that recalls the sounds of cicadas: this is the image that inspired the new line of coffee tables by Bonaldo. The geometric, slender and rounded design of the structure makes them light-weight, while a game of balances between sharp corners and rounded angles supports a practical removable tray, an element that can be further embellished with a refined ceramic top. In the version of one material, the effect is of essential elegance and

functionality; in the version with the ceramic top, the contrast between the two materials adds further character. Frinfri coffee tables are available in three different heights and all models are proposed in multiple colour variants, to make it possible to choose the one that is most suitable to individual stylistic needs. The Frinfri Wood variant features a wooden top and is available in two sizes (high and medium).