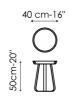

### Data sheet

Frinfri high Width: 40cm Depth: 40cm Height: 50cm

Frinfri medium
Width: 50cm
Depth: 50cm
Height: 45cm

Frinfri low Width: 80cm Depth: 80cm Height: 34cm

Frinfri Wood high Width: 40cm Depth: 40cm Height: 50cm

Frinfri Wood medium Width: 50cm Depth: 50cm Height: 45cm