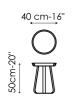

### Data sheet

Frinfri high Width: 40cm Depth: 40cm Height: 50cm

Frinfri medium
Width: 50cm
Depth: 50cm
Height: 45cm

Frinfri low Width: 80cm Depth: 80cm Height: 34cm

Frinfri Wood high Width: 40cm Depth: 40cm Height: 50cm