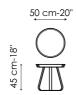

### Data sheet

Frinfri high Width: 40cm Depth: 40cm Height: 50cm

Frinfri medium
Width: 50cm
Depth: 50cm
Height: 45cm

Frinfri low Width: 80cm Depth: 80cm Height: 34cm

Frinfri Wood high Width: 40cm Depth: 40cm Height: 50cm