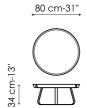

### Data sheet

Frinfri high Width: 40cm Depth: 40cm Height: 50cm

Frinfri medium
Width: 50cm
Depth: 50cm
Height: 45cm

Frinfri low Width: 80cm Depth: 80cm Height: 34cm

Frinfri Wood high Width: 40cm Depth: 40cm Height: 50cm