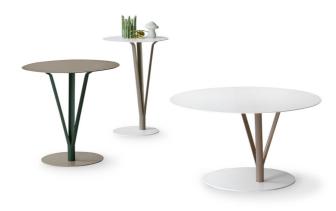

# Kadou coffee

Kadou coffee is an elegant coffee table which recalls the shapes of a traditional Japanese flower composition: in fact, its name means "the art of flowers". The top and base are in painted metal, available in seven elegant colours. The branches, which make up the legs, are placed asymmetrically with respect to the base and top; they too in painted steel. They are available in a range of colours, making it possible to give an overall note of colour or opt for a monochromatic effect.

Kadou coffee is available in three versions (high, middle, low), in which the

diameter of the tops and the height of the coffee table varies. A collection of informal coffee tables, ideal in the home environment and for the most varied contract uses: spaces that are open to the public, showrooms, shops, waiting rooms and even offices. Simple in its materials, but pleasantly sophisticated in its design and shape, Kadou coffee is a design product with a striking aesthetic connotation, able to furnish with style, and tell a strongly evocative story.