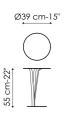

### Data sheet

Kadou coffee high

Width: 39cm Depth: 39cm Height: 55cm Kadou coffee medium

Width: 50cm Depth: 50cm Height: 48cm