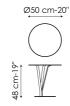

### Data sheet

Kadou coffee high

Width: 39cm Depth: 39cm Height: 55cm Kadou coffee medium

Width: 50cm Depth: 50cm Height: 48cm