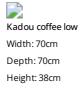

Kadou coffee is available in three versions (high, middle, low), in which the

diameter of the tops and the height of the coffee table varies. A collection of informal coffee tables, ideal in the home environment and for the most varied contract uses: spaces that are open to the public, showrooms, shops, waiting rooms and even offices. Simple in its materials, but pleasantly sophisticated in its design and shape, Kadou coffee is a design product with a striking aesthetic connotation, able to furnish with style, and tell a strongly evocative story.

### Data sheet

Kadou coffee high

Width: 39cm Depth: 39cm Height: 55cm Kadou coffee medium

Width: 50cm Depth: 50cm Height: 48cm