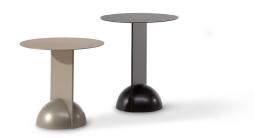

# Combination

Designer: Alain Gilles

The union of the circle, rectangle and half sphere creates an object whose perception and interpretation vary according to observer's the point of view. Combination is in all respects an element that is always original, with a variable character: when seen from the front, the rectangular element looks very wide;

the same element, when observed from the side, on the other hand, appears to be extremely slender. Combination is a coffee table available in two different heights and in numerous painted metal finishes: among them, the elegant bronze, lead, pearl gold and platinum shades.