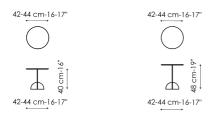

# Data sheet

Combination low Combination high Width: 42-44cm Width: 42-44cm Depth: 42cm Depth: 42cm Height: 40cm Height: 48cm