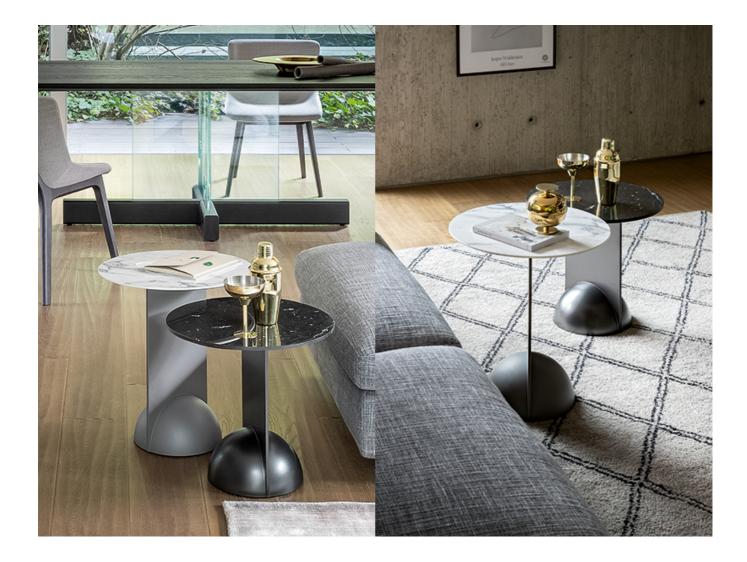

# Combination

Designer: Alain Gilles

The union of the circle, rectangle and half sphere creates an object whose perception and interpretation vary according to observer's the point of view. Combination is in all respects an element that is always original, with a variable character: when seen from the front, the rectangular element looks very wide;

the same element, when observed from the side, on the other hand, appears to be extremely slender. Combination is a coffee table available in two different heights and in numerous painted metal finishes: among them, the elegant bronze, lead, pearl gold and platinum shades.