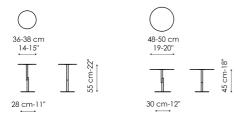

# Data sheet

 Innesti high
 Innesti low

 Width: 36-38cm
 Width: 48-50cm

 Depth: 36-38cm
 Depth: 48-50cm

 Height: 55cm
 Height: 45cm