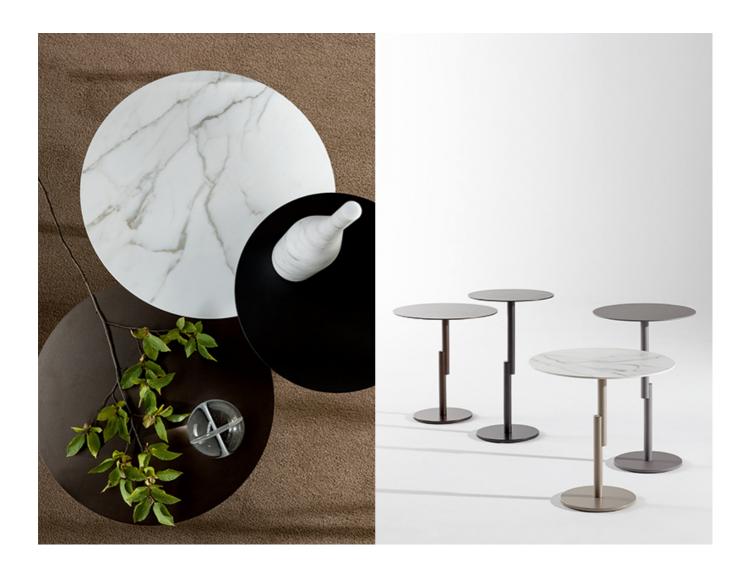

# Innesti

Designer: Paolo Grasselli

An impeccable geometric linearity interrupted only by the coming together of two elements which combine to form a sole body, much like the branches of a

tree. The word "Innesti" means "grafts" – another reference to the inspiration provided by trees and an explicit nod to the method used for the legs.

# Top

Metal

Painted metal Mat white

Painted metal

Mat anthracite grey

Painted metal
Mat brown

Mat black

I Painted metal

#### Ceramic

Mat ceramic Ardesia grey

Silk finish ceramic Calacatta macchia vecchia

Glossy ceramic Calacatta

Mat ceramic Laurent

Glossy ceramic Black Onyx

Glossy ceramic Imperial grey

Glossy ceramic Mountain peak