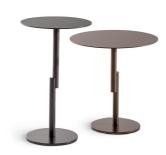

# Innesti

Designer: Paolo Grasselli

An impeccable geometric linearity interrupted only by the coming together of two elements which combine to form a sole body, much like the branches of a

tree. The word "Innesti" means "grafts" – another reference to the inspiration provided by trees and an explicit nod to the method used for the legs.