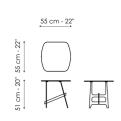

### Data sheet

Slot coffee table 55 Width: 55cm Depth: 55cm Height: 51cm

Slot coffee table 120 Width: 120cm Depth: 65cm Height: 35cm