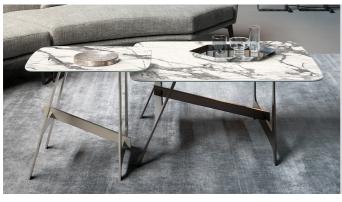

# Slot coffee table

Designer: Giuseppe Viganò

For this collection, designer Giuseppe Viganò draws inspiration from the world of geometry, from which he borrows different shapes and harmonizes them in a single design. The collection plays with minimal shapes articulated in space: the horizontal top is supported by two stands with a characteristic H shape, one vertical and one slanted, united by a transverse element that conveys a

sensation of movement. The legs and central stem are made of metal, while the top with rounded corners is available in numerous finishes, from wood to ceramic, marble and crystal, creating combinations of materials that are always different and can respond to any furnishing and style requirement.