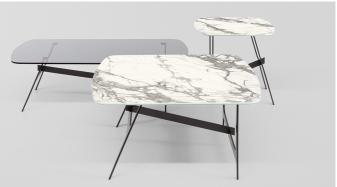

# Slot coffee table

Designer: Giuseppe Viganò

For this collection, designer Giuseppe Viganò draws inspiration from the world of geometry, from which he borrows different shapes and harmonizes them in a single design. The collection plays with minimal shapes articulated in space: the horizontal top is supported by two stands with a characteristic H shape, one vertical and one slanted, united by a transverse element that conveys a

sensation of movement. The legs and central stem are made of metal, while the top with rounded corners is available in numerous finishes, from wood to ceramic, marble and crystal, creating combinations of materials that are always different and can respond to any furnishing and style requirement.

### Data sheet

Slot coffee table 55 Width: 55cm Depth: 55cm Height: 51cm

Slot coffee table 120 Width: 120cm Depth: 65cm Height: 35cm