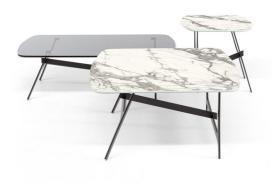

# Slot coffee table

Designer: Giuseppe Viganò

For this collection, designer Giuseppe Viganò draws inspiration from the world of geometry, from which he borrows different shapes and harmonizes them in a single design. The collection plays with minimal shapes articulated in space: the horizontal top is supported by two stands with a characteristic H shape, one vertical and one slanted, united by a transverse element that conveys a

sensation of movement. The legs and central stem are made of metal, while the top with rounded corners is available in numerous finishes, from wood to ceramic, marble and crystal, creating combinations of materials that are always different and can respond to any furnishing and style requirement.

### Data sheet

Slot coffee table 55 Width: 55cm Depth: 55cm Height: 51cm

Slot coffee table 120 Width: 120cm Depth: 65cm Height: 35cm