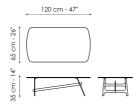

### Data sheet

Slot coffee table 55 Width: 55cm Depth: 55cm Height: 51cm

Slot coffee table 120 Width: 120cm Depth: 65cm Height: 35cm