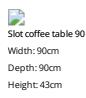

### Data sheet

Slot coffee table 55 Width: 55cm Depth: 55cm Height: 51cm

Slot coffee table 120 Width: 120cm Depth: 65cm Height: 35cm