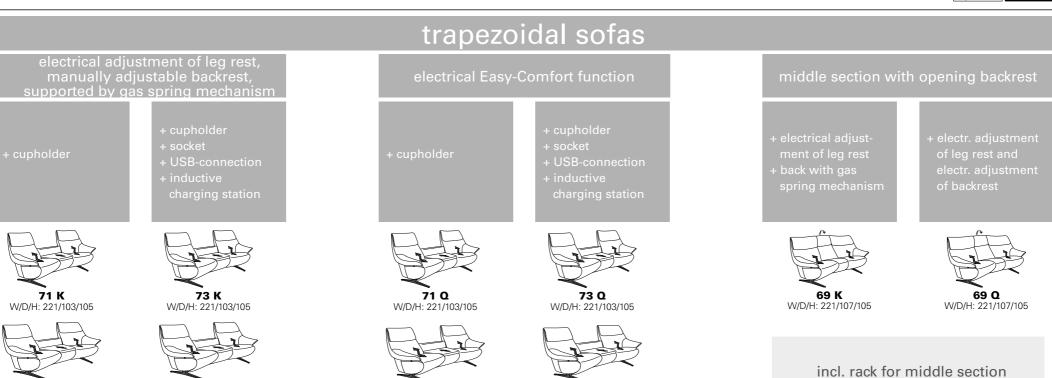

- all electrical variants with magnetic holder for remote control
- for variants with Easy-Comfort function the armrest is moving with the backrest
- all variants (except footstool 01) are available with aluminium skid for the following versions:

- 61 high-gloss polished
  62 stainless steel look
  63 Anthrazit (powder coated)

storage battery optionally in silver or anthracite