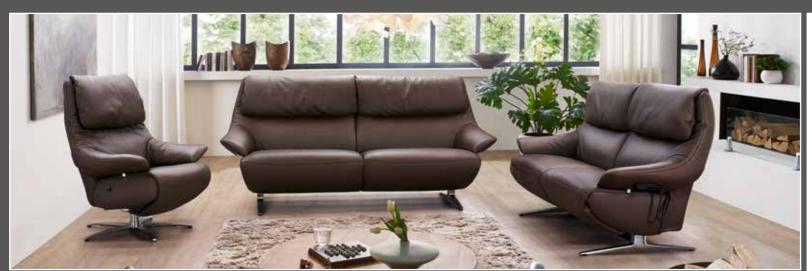

## easycomfort.

- separate electrical adjustment of leg rest and backrest
- armrest moving with backrest
- lowering of seat

4602 / 4612

Variant 12X / 81Q with Cosyform armchair 7602 in 24 Longlife Rustika earth