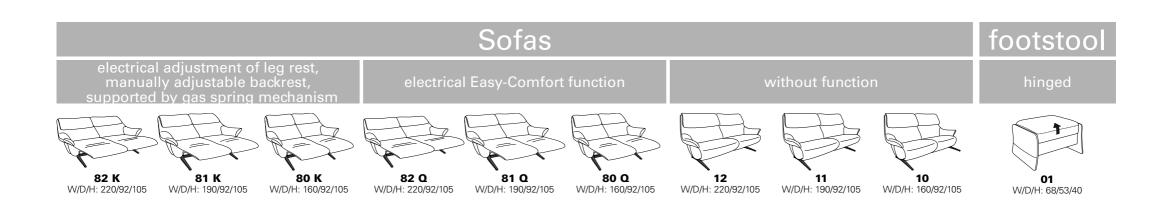

- all electrical variants with magnetic holder for remote control
- for variants with Easy-Comfort function the armrest is moving with the backrest
- all variants (except footstool 01) are available with aluminium skid for the following versions:

- 61 high-gloss polished
  62 stainless steel look
  63 Anthrazit (powder coated)

storage battery optionally in silver or anthracite