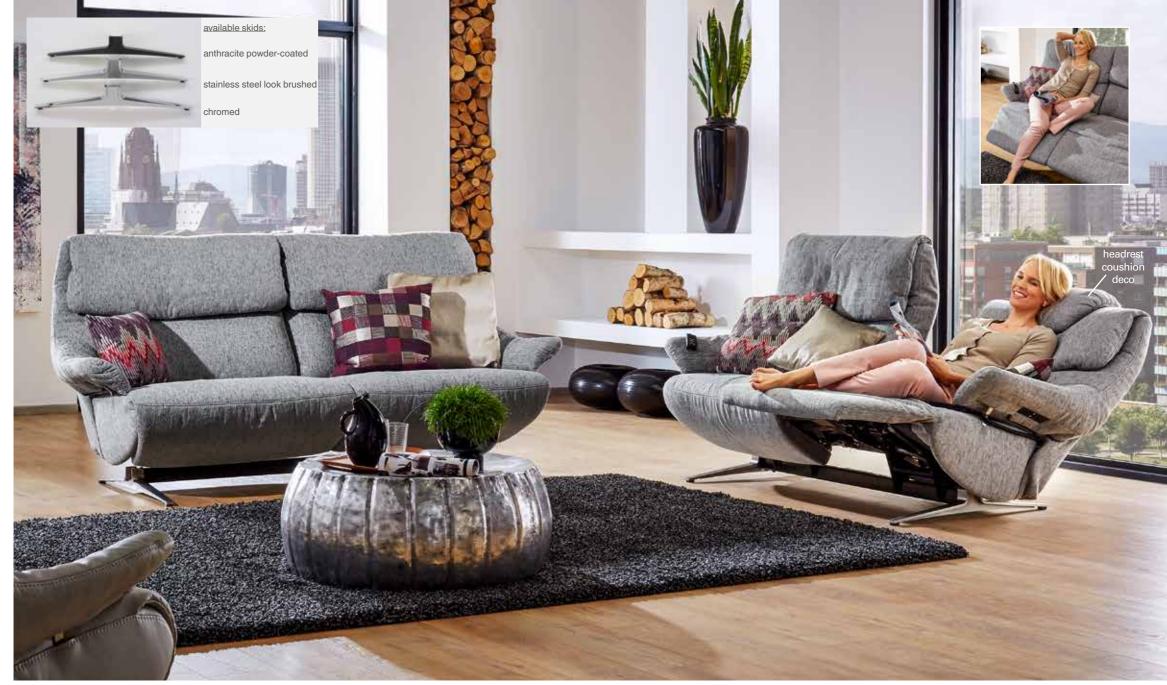

- all electrical variants with magnetic holder for remote control
- for variants with Easy-Comfort function the armrest is moving with the backrest
- all variants (except footstool 01) are available with aluminium skid for the following versions:

- 61 high-gloss polished
  62 stainless steel look
  63 Anthrazit (powder coated)

storage battery optionally in silver or anthracite