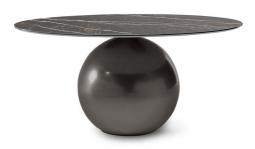

# Circus

Designer: Fabrice Berrux

Circus is a fixed table which draws on the laws of physics for its contrast of quite different geometric shapes: the impressive and scenic central base is surmounted by a large disc-shaped top, evoking a pleasant sensation of movement. The table acquires strength and elegance in a unique balancing act, elegant pearl gold, platinum and clouded chrome finishes. becoming the real protagonist of the living area. The top is available in solid

wood, ceramic or marble, and it adapts perfectly to the style of the house, blending harmoniously with the environment without, however, losing its uniqueness. The metal base is available in different versions, including the