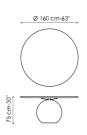

## Data sheet

Width: 140cm Depth: 140cm Height: ± 75cm

Width: 160cm Depth: 160cm Height: ± 75cm