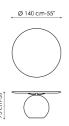

## Data sheet

Width: 140cm Depth: 140cm Height: ± 75cm

Width: 160cm Depth: 160cm Height: ± 75cm