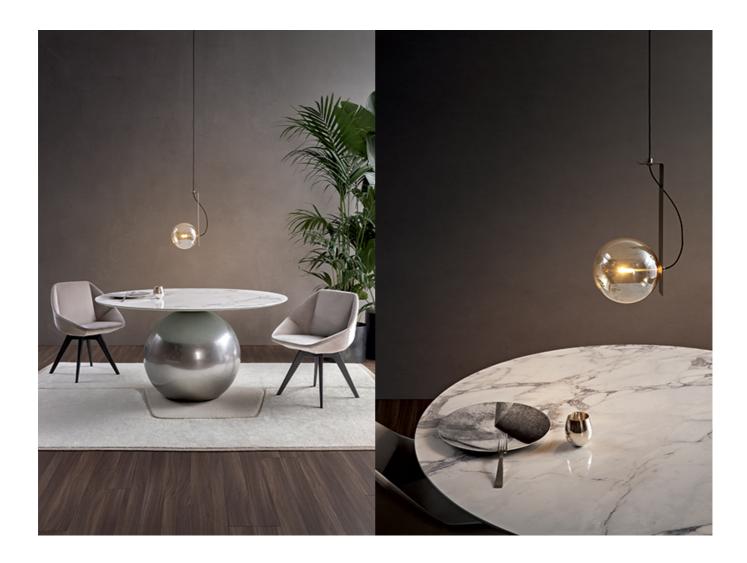

# Circus

Designer: Fabrice Berrux

Circus is a fixed table which draws on the laws of physics for its contrast of quite different geometric shapes: the impressive and scenic central base is surmounted by a large disc-shaped top, evoking a pleasant sensation of movement. The table acquires strength and elegance in a unique balancing act, elegant pearl gold, platinum and clouded chrome finishes. becoming the real protagonist of the living area. The top is available in solid

wood, ceramic or marble, and it adapts perfectly to the style of the house, blending harmoniously with the environment without, however, losing its uniqueness. The metal base is available in different versions, including the